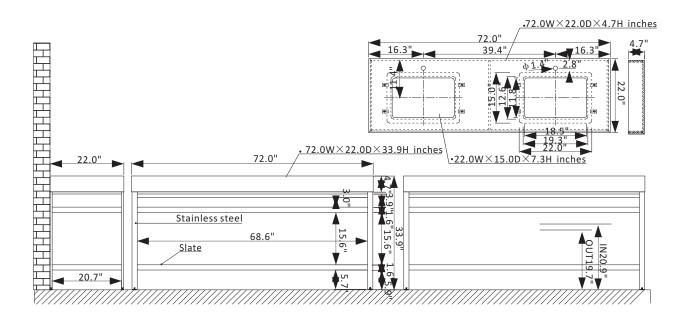

## **Features**

Constructed of high-quality stainless steel with sintered stone for superior durability and stability.

Structure base available in Brushed Gold or Matte Black finish to enhance your décor. Your choice of White or Gray countertop lends a touch of refined opulence.

Large open shelf below provides convenient space for storage or display.

Double, rectangular glazed white ceramic under-mount sinks included.

Single, rectangular LED mirror with aluminum frame coordinates perfectly with vanity. Pre-drilled and designed for easy plumbing and faucet installation.

\* Does not include back-splash, faucet, drain assembly, or P-trap.