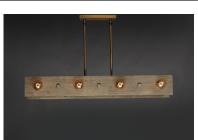

## **PRODUCT DESCRIPTION**

Planks of natural wood are distressed by hand and finished in Weathered Wood with Antique Brass accents, to create a rustic reclaimed look. Lacquered raw metal hex nuts provide an additional decorative element. The overall design can be changed by your choice of bulb which makes the collection very versatile.

# FINISHES OPTION

Weathered Wood / Antique Brass

MATERIAL Wood, Steel

RATINGS cULus Dry Location