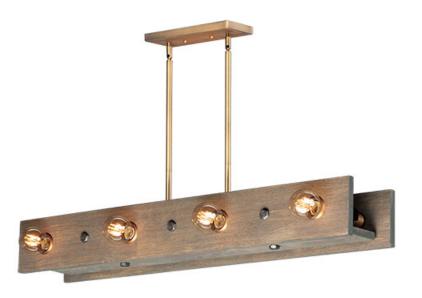

## **PRODUCT DESCRIPTION**

Planks of natural wood are distressed by hand and finished in Weathered Wood with Antique Brass accents, to create a rustic reclaimed look. Lacquered raw metal hex nuts provide an additional decorative element. The overall design can be changed by your choice of bulb which makes the collection very versatile.

# FINISHES OPTION

Weathered Wood / Antique Brass

MATERIAL Wood, Steel

RATINGS cULus Dry Location