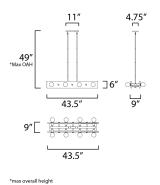

## MEASUREMENTS

DIMENSION CANOPY HANGING WEIGHT

LAMPING

: 11" W x 0.75" H x 4.75" L : 25.3 lb

BULB

INPUT VOLTAGE : 120V

: 43.5" L x 9" W x 6" H

: 8 x 60W Incandescent E26 Medium , 480W Total BULB INCLUDED : (Not Included)