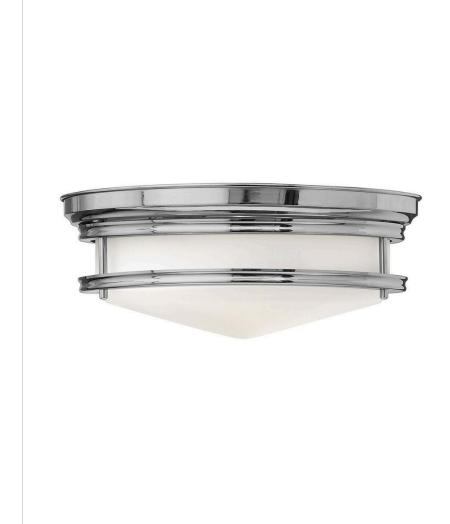

## 3301CM

LARGE FLUSH MOUNT

Hadley is a retro-styled collection available in four classic finish options: Antique Nickel, Brushed Bronze, Chrome and Oil Rubbed Bronze. The etched opal or clear one piece glass shade features a slim design that will complement a variety of decors.

| DETAILS   |             |
|-----------|-------------|
| FINISH:   | Chrome      |
| MATERIAL: | Steel       |
| GLASS:    | Etched Opal |

| DIMENSIONS |      |
|------------|------|
| WIDTH:     | 14"  |
| HEIGHT:    | 5.5" |
| WEIGHT:    | 5lb  |