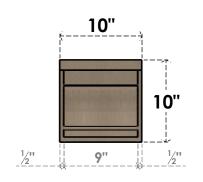

### ITEM NUMBER: CORU10X20X10EMRRCPR

10"W X 20"D X 10"H SERIES 3 WIDE EMERSON ROUGH CEDAR TIMBERTHANE FAUX WOOD CORBEL, PRIMED

# **FRONT PROFILE**