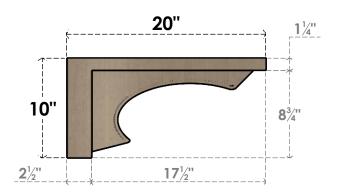

### ITEM NUMBER: CORU10X20X10EMRRCPR

10"W X 20"D X 10"H SERIES 3 WIDE EMERSON ROUGH CEDAR TIMBERTHANE FAUX WOOD CORBEL, PRIMED

# **SIDE PROFILE**