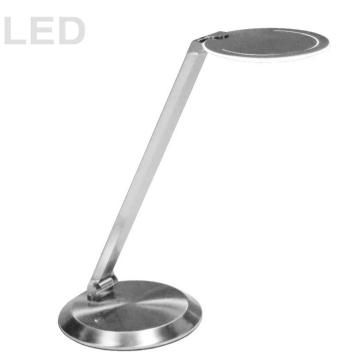

## 181LEDT-SN - 10W Table Lamp, Satin Nickle

## 10W LED Table Lamp Satin Nickel Finish

| Height<br>Width/Length<br>Depth<br>Weight                                                               | 18<br>7<br>7<br>5                      | No. of Bulbs<br>LED Compatible<br>Total Wattage                 | 1<br>Yes<br>8                                                      |
|---------------------------------------------------------------------------------------------------------|----------------------------------------|-----------------------------------------------------------------|--------------------------------------------------------------------|
| Body Material<br>Finish/Color<br>Type of Finish                                                         | Metal<br>Satin Nickel<br>Electroplated |                                                                 |                                                                    |
| Bulb 1 Amount<br>Bulb 1 Base Type<br>Bulb 1 Max Watt.<br>Bulb 1 Included<br>Bulb 1 Lumens<br>Bulb 1 CRI | 1<br>LED<br>10<br>Yes<br>800<br>80+    | Rated For<br>Voltage<br>Approval<br>Warranty<br>Instal Position | Dry Location<br>120V<br>cUL or equivalent<br>5 Years<br>Table/Desk |