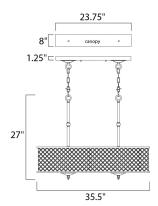

# **MEASUREMENTS**

DIMENSION : 35.5" L x 15.75" W x 27" H CANOPY : 8" W x 1.25" H x 23.75" L

HANGING WEIGHT : 41.8 lb

LAMPING

INPUT VOLTAGE : 120V

BULB : 8 x 40W Incandescent E26 Medium , 320W Total

BULB INCLUDED : (Not Included)