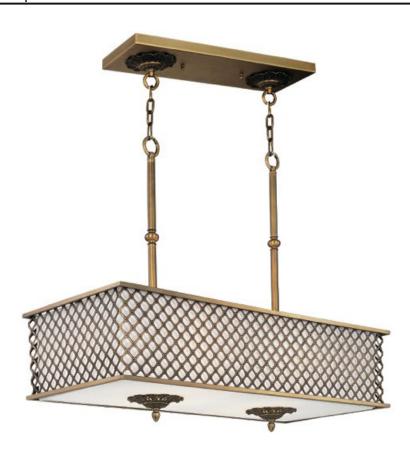

### PRODUCT DESCRIPTION

A traditional collection with the look of today features metal grids finished in a Natural Aged Brass that nicely contrasts the softness of the inner Oatmeal fabric shade. Each fixture has a glass diffuser, which is supported by ornate cast finials.