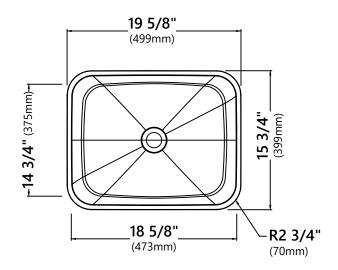

#### **Sink Dimensions**

Overall Dimensions: 19 5/8" x 15 3/4" x 3 5/8" Bowl Dimensions: 18 5/8" x 14 3/4"

Sink Depth: 27/8"