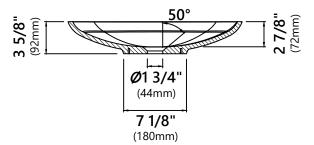

#### **Sink Dimensions**

Overall Dimensions: 19 5/8" x 15 3/4" x 3 5/8" Bowl Dimensions: 18 5/8" x 14 3/4"

Sink Depth: 27/8"

### **Features**

- Composite Solid Surface
- Rectangular Vessel Sink
- 1 3/4" Drain Hole Size
- · Without Overflow