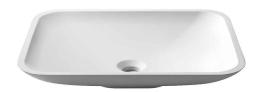

## KSV-4MW

# Composite Bathroom Sink



#### **Sink Dimensions**

Overall Dimensions: 19 5/8" x 15 3/4" x 3 5/8" Bowl Dimensions: 18 5/8" x 14 3/4"

Sink Depth: 27/8"

### **Features**

- Composite Solid Surface
- Rectangular Vessel Sink
- 1 3/4" Drain Hole Size
- · Without Overflow

### **Available Colors**

Matte White

### **Accessories Included**

- Sponge
- Buffing Paper

### **Optional Accessories**

- Pop-Up Drain PU-10
- Grid Drain PU-12

### CODES/STANDARDS:

**Product Certification** 

cUPC ADA

**NOTE:** Each sink may have a 3% dimension tolerance. Please measure the sink prior to installation.

### Warranty

Kraus Limited Lifetime Warranty see website for details www.kraususa.com