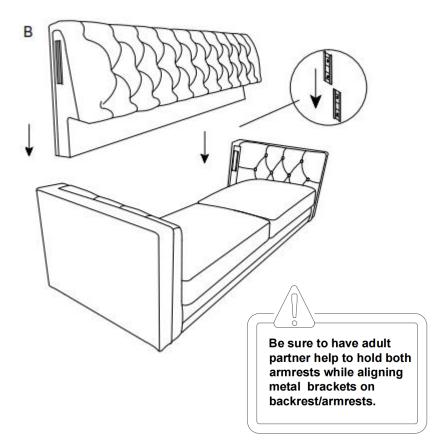

**STEP 2:**Insert the backrest B into sofa from the top down.

Be sure to have adult partner help to hold both armrests while aligning metal brackets on backrest/armrests.