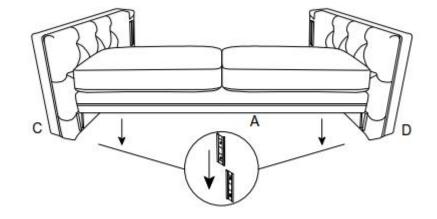

### STEP 1:

Place the armrest C and D on clean padded surface. Align and insert the metal bracket of seat A downwards into the metal bracket of armrest C and D .Make sure they are connected tightly and secure.