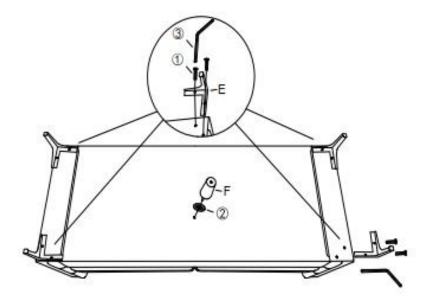

### STEP 3:

Clockwise rotate the middle leg F into the middle hole with Plastic Pad (2). Use allen key (3) to fasten the leg E with bolt (1).

Assembly completed.