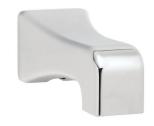

### **FEATURES:**

- Tiber Shower Head S-3023
- Arm and Flange S-2561
- Tiber Pressure Balance Diverter Valve and Trim SM-11400-P
- Tub Spout S-1565
- 2.5 gpm (9.5 L/min) flow rate