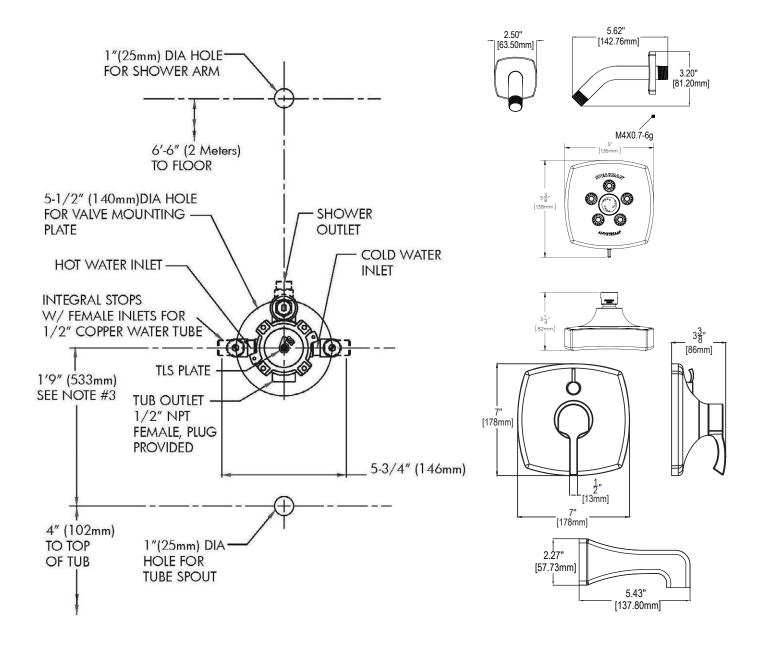

# **WARRANTY:**

• Consumer Shower Head: Limited Lifetime Warranty

• Commercial Shower head: 1 Year Limited

• Valve: 5 Year Limited

• Accessories: 1 Year Limited

DIMENSIONS: NOTE: 1. All dimensions are in inches (millimeters) unless otherwise specified and are subject to change without notice. 2. Unless otherwise specified, all inlets and outlets are 1/2" female copper sweat. 3. For ADA mounting locations, consult ADAAG, ANSI Al17.1, or static regulations. Contractor pack valves & trim kits available.