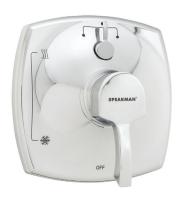

### **FEATURES:**

- Tiber Shower Head S-3023
- Arm and Flange S-2561
- Tiber Pressure Balance Diverter Valve and Trim SM-11400-P
- Tub Spout S-1565
- 2.5 gpm (9.5 L/min) flow rate

### **MODELS:**

☐ SM-11430-P: includes S-1565 tub spout

☐ SM-11410-P: without S-1565 tub spout