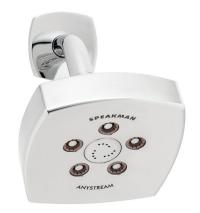

### **FEATURES:**

- Tiber Shower Head S-3023
- Arm and Flange S-2561
- Tiber Pressure Balance Diverter Valve and Trim SM-11400-P
- Tub Spout S-1565
- 2.5 gpm (9.5 L/min) flow rate