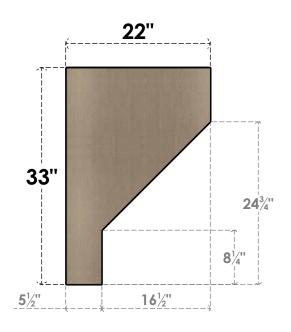

## ITEM NUMBER: CORU11X22X33CLERCPR

11"W X 22"D X 33"H SERIES 2 CLASSIC CLEMMONS ROUGH CEDAR TIMBERTHANE FAUX WOOD CORBEL, PRIMED

## SIDE PROFILE

FRONT PROFILE

**ISOMETRIC** 

**EKENA MILLWORK** 2300 WEST MAIN ST. CLARKSVILLE, TX 75426 TOLL FREE: 866-607-0453 WWW.EKENAMILLWORK.COM

GENERATED DATE: 01/27/2023

- 1. INSTALLATION TO BE COMPLETED IN ACCORDANCE WITH MANUFACTURER'S SPECIFICATIONS.