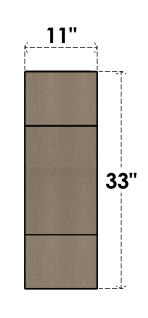

## ITEM NUMBER: CORU11X22X33CLERCPR

11"W X 22"D X 33"H SERIES 2 CLASSIC CLEMMONS ROUGH CEDAR TIMBERTHANE FAUX WOOD CORBEL, PRIMED

## SIDE PROFILE

FRONT PROFILE

**ISOMETRIC** 

**EKENA MILLWORK** 2300 WEST MAIN ST. CLARKSVILLE, TX 75426 TOLL FREE: 866-607-0453 WWW.EKENAMILLWORK.COM

GENERATED DATE: 01/27/2023

- 1. INSTALLATION TO BE COMPLETED IN ACCORDANCE WITH MANUFACTURER'S SPECIFICATIONS.