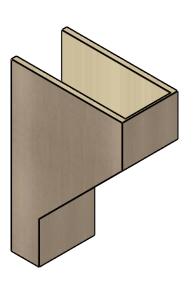

## ITEM NUMBER: CORU11X22X33CLERCPR

11"W X 22"D X 33"H SERIES 2 CLASSIC CLEMMONS ROUGH CEDAR TIMBERTHANE FAUX WOOD CORBEL, PRIMED

## SIDE PROFILE

FRONT PROFILE

**ISOMETRIC** 

**EKENA MILLWORK** 2300 WEST MAIN ST. CLARKSVILLE, TX 75426 TOLL FREE: 866-607-0453 WWW.EKENAMILLWORK.COM

GENERATED DATE: 01/27/2023

- 1. INSTALLATION TO BE COMPLETED IN ACCORDANCE WITH MANUFACTURER'S SPECIFICATIONS.