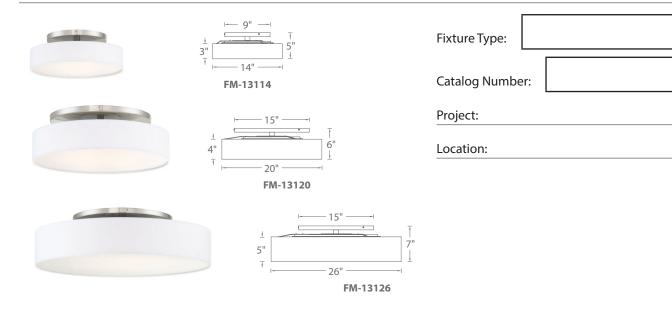

#### **SPECIFICATIONS**

Construction: Aluminum and White Fabric Shade

Light Source: High output LED.

Finish: Brushed Nickel (BN)

Standards: ETL & cETL damp location listed.

|     |          |      | LED<br>Lumens | Delivered |       |                |  |
|-----|----------|------|---------------|-----------|-------|----------------|--|
|     |          | Watt |               | Lumens    | Finis | h              |  |
| 14" | FM-13114 | 31W  | 2405          | 2205      |       |                |  |
| 20" | FM-13120 | 36W  | 2405          | 2360      | BN    | Brushed Nickel |  |
| 26" | FM-13126 | 39W  | 3000          | 2825      |       |                |  |

Example: FM-13114-BN