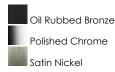

## **PRODUCT DESCRIPTION**

Minimalistic frames finished in your choice of Oil Rubbed Bronze or Polished Chrome support cylinders of Frost glass shades. A clean contemporary look at a very affordable price.