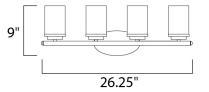

## LAMPING

BACK PLATE

INPUT VOLTAGE BULB BULB INCLUDED DIMMABLE

: 26.25" W x 9" H x 6" Ext

HANGING WEIGHT

: 4.05 lb

:120V : 4 x 60W Incandescent E26 Medium , 240W Total : (Not Included) :Yes