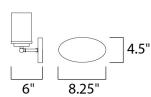

Quantity:



## **PRODUCT DESCRIPTION**

Minimalistic frames finished in your choice of Oil Rubbed Bronze or Polished Chrome support cylinders of Frost glass shades. A clean contemporary look at a very affordable price.





## MEASUREMENTS DIMENSION

: 8.25" W x 4.5" H

## LAMPING

BACK PLATE

INPUT VOLTAGE BULB BULB INCLUDED DIMMABLE

: 26.25" W x 9" H x 6" Ext

HANGING WEIGHT

: 4.05 lb

:120V : 4 x 60W Incandescent E26 Medium , 240W Total : (Not Included) :Yes

## **FINISHES OPTION**



GLASS Frosted FT

MATERIAL Steel, Glass

RATINGS cULus Damp Location



ADDITIONAL INSTALL UP/DOWN: Up/Down OPERATING TEMPERATURE: -20°C (-4°F), 40°C (104°F)

Always consult a qualified electrician before installing any lighting product.



WESTERN DISTRIBUTION CENTER (HEADQUARTER) 253 NORTH VINELAND AVE I CITY OF INDUSTRY, CA 91746

EASTERN DISTRIBUTION CENTER 4200 SHIRLEY DR. I ATLANTA, GA 30336

P. 626.956.4200 | F. 626.956.4225 | maximlighting.com