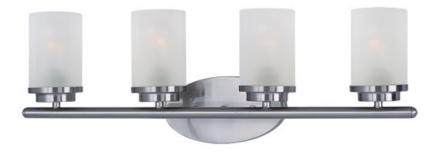

## **PRODUCT DESCRIPTION**

Minimalistic frames finished in your choice of Oil Rubbed Bronze or Polished Chrome support cylinders of Frost glass shades. A clean contemporary look at a very affordable price.