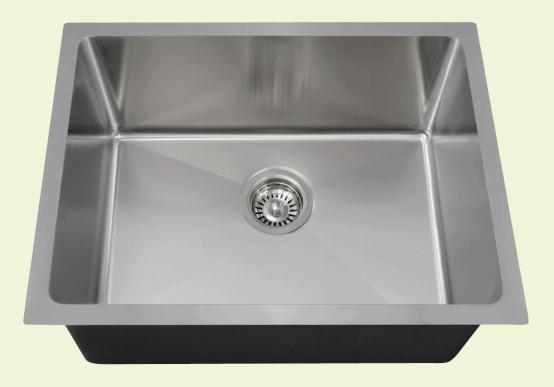

## 1823 Single Bowl 3/4" Radius Kitchen Sink

## **Stainless Steel**

Stainless Steel is the most popular choice for today's kitchens due to its clean look and durability. The beautiful brushed satin finish helps to hide small scratches that may occur over the lifetime of the sink. Our Stainless Steel sinks are made from high quality 14, 16, 18, 20 or 24 gauge steel. Most models are made of one piece construction that ensures the sturdiest kitchen sink you will find. Our sinks are made from 300-series stainless steel and are guaranteed not to rust or stain. Each sink is fully insulated and has a sound dampening pad. Our stainless steel sinks are backed by a limited lifetime warranty.

23" x 17 7/8" x 9" 24" Minimum Cabinet Size 14-, 16- or 18-Gauge Steel Available Certified High-Quality 304 Stainless Steel **Brushed Satin Finish** Offset Drain Thick Sound Dampener Rubber Pad Fully Insulated Cardboard Cutout Template Included Installation Hardware Included cUPC Certified (Uniform Plumbing Code) Lifetime Warranty