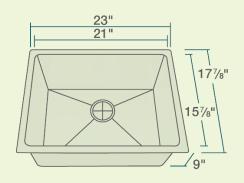

23" x 17 7/8" x 9" 24" Minimum Cabinet Size 14-, 16- or 18-Gauge Steel Available Certified High-Quality 304 Stainless Steel **Brushed Satin Finish** Offset Drain Thick Sound Dampener Rubber Pad Fully Insulated Cardboard Cutout Template Included Installation Hardware Included cUPC Certified (Uniform Plumbing Code) Lifetime Warranty