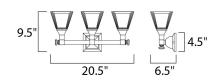

#### **MEASUREMENTS**

**DIMENSION** : 20.5" W x 9.5" H x 6.5" Ext : 4.5" W x 4.5" H x 7" HCO **BACK PLATE** 

HANGING WEIGHT : 8.1 lb