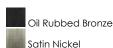

#### PRODUCT DESCRIPTION

Popular pendant lighting at its best. Trendy square stems are available in a variety of lengths. Finished in Satin Nickel or Oil Rubbed Bronze with Marble glass.



#### **MEASUREMENTS**

**DIMENSION** : 20.5" W x 9.5" H x 6.5" Ext : 4.5" W x 4.5" H x 7" HCO **BACK PLATE** 

HANGING WEIGHT : 8.1 lb

#### LAMPING

INPUT VOLTAGE : 120V

BULB : 3 x 60W Incandescent E26 Medium , 180W Total

BULB INCLUDED : (Not Included)

DIMMABLE : Yes

#### **FINISHES OPTION**



#### **GLASS**

Frosted FT

# MATERIAL

Steel, Glass

### **RATINGS**

cULus Damp Location







#### **ADDITIONAL**

INSTALL UP/DOWN: Up/Down OPERATING TEMPERATURE: -20°C (-4°F), 40°C (104°F)

Always consult a qualified electrician before installing any lighting product.



## WESTERN DISTRIBUTION CENTER (HEADQUARTER)

4200 SHIRLEY DR. I ATLANTA, GA 30336

P. 626.956.4200 | F. 626.956.4225 | maximlighting.com