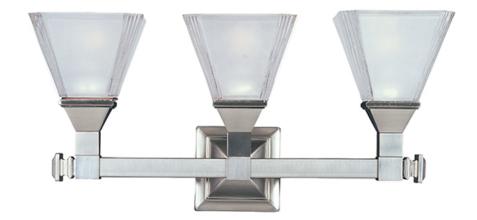

#### PRODUCT DESCRIPTION

Popular pendant lighting at its best. Trendy square stems are available in a variety of lengths. Finished in Satin Nickel or Oil Rubbed Bronze with Marble glass.

#### LAMPING

INPUT VOLTAGE : 120V

BULB : 3 x 60W Incandescent E26 Medium , 180W Total

BULB INCLUDED : (Not Included)

DIMMABLE : Yes

#### **GLASS**

Frosted FT

# MATERIAL

Steel, Glass