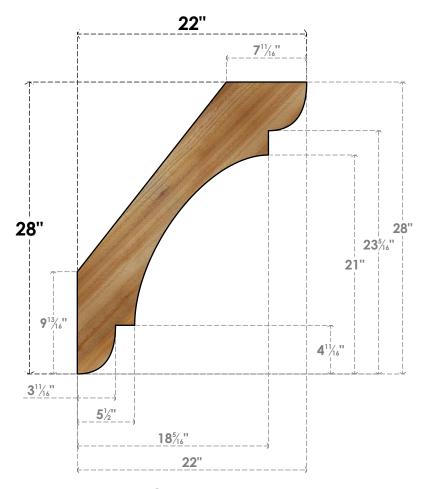

## BRC06X22X28OLY00RWR

6"W X 22"D X 28"H OLYMPIC ROUGH SAWN BRACE, WESTERN RED CEDAR

SIDE