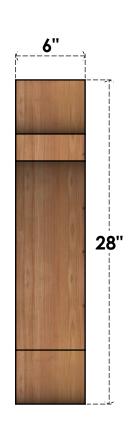

## BRC06X22X28OLY00RWR

6"W X 22"D X 28"H OLYMPIC ROUGH SAWN BRACE, WESTERN RED CEDAR

SIDE