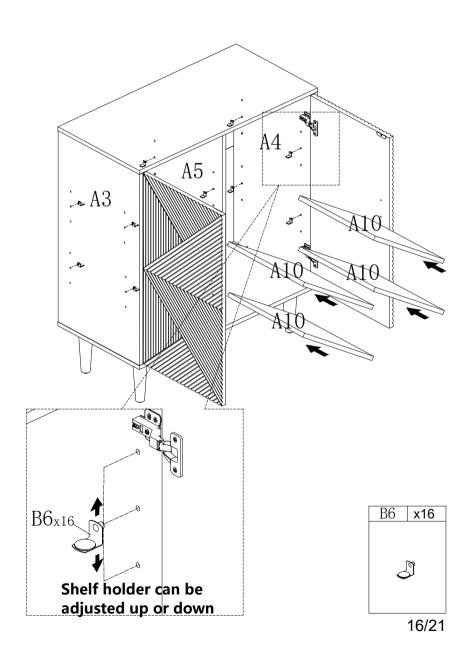

#### STEP-10

1.Insert shelf holder B6 into the corresponding hole of panel (A3&A5&A4) and then attach panel (A10) to it.