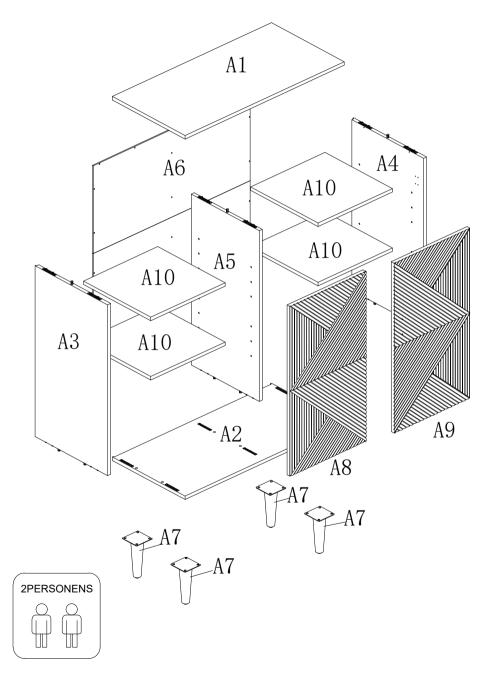

# **EXPLOSIVE VIEW**

### STEP-2

1.Insert part (A4&A3) into part (A1),make sure all holes aligned and then tighten it with allen key B14 as picture show.

### STEP-3

1.Insert part (A5) into part (A1),make sure all holes aligned and then tighten it with allen key B14 as picture show.

08/21

### STEP-6

1.insert back panel(A6) into the groove of preassembled step 5,make sure all holes aligned and use screw B2 to attach them, tighten screw B2 with screwdriver B15.

#### STEP-10

1.Insert shelf holder B6 into the corresponding hole of panel (A3&A5&A4) and then attach panel (A10) to it.