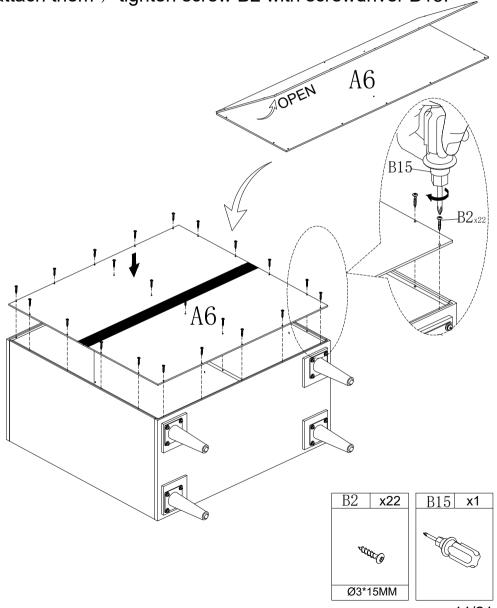

### STEP-6

1.insert back panel(A6) into the groove of preassembled step 5,make sure all holes aligned and use screw B2 to attach them, tighten screw B2 with screwdriver B15.