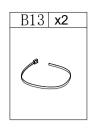

o for door adjustment

#### STEP-10

1.Insert shelf holder B6 into the corresponding hole of panel (A3&A5&A4) and then attach panel (A10) to it.



#### STEP-11

1.Use bolt B1 to attach handle B7 to the corresponding hole of panel(A8&A9), tighten screw with Allen key B14.



#### **STEP-12**

1.Use screw B11 to attach part B9 to preassemble unit at step 11 ,tighten screws with screwdriver B15.



**STEP-13** 



- 1.Install the anti-collapse device.
- 2.Mark the position on the wall, that corresponds to the location of part B9 on the of panel (A1); Drill and insert the expandable screw B10 by hammer.

3.Assemble the part B9 to the wall. Align the hole in the part B9 with the expandable screw B10, use screw B12 to attach it and tighten by screwdriverB15.



# ASSEMBLY INSTRUCTIONS STEP-14



1.Let the plastic belt B13 pass through the both part B9 and pull tightly.



# **WARRANTY**

- 1.We strive to offer high-quality products, and we also try our best to satisfy each and every customer that orders from us with product or service as needed.
- 2. We provide 30 days warranty starting from the time you receive the item. Each customer must provide a record of their order such as the order number, or item receipt for any items that are out of the warranty period you may also still receive
- 3. Replacement parts by purchasing them with our company if they are available.

Are you having difficulty With assembly? Missing parts? Please send email with your order No to

## customerservice@hulalahome.com

For return, please check the return policy with the retailer or market place you