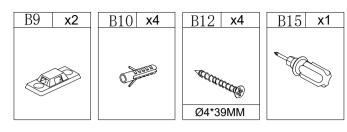

river B15.



# ASSEMBLY INSTRUCTIONS STEP-7



### STEP-8

1.Use screw B3 to attach hingeB8 to the corresponding hole of panel(A8&A9), tighten screw with screwdriver



### STEP-9

1.Move door (A8&A9) to corresponding position of side panel (A3&A4), make sure all holes aligned and use screw B3 to attach them,tighten screwB1 with screwdriverB15.





# Hinge adjustment method



Video for door adjustment

#### STEP-10

1.Insert shelf holder B6 into the corresponding hole of panel (A3&A5&A4) and then attach panel (A10) to it.



#### STEP-11

1.Use bolt B1 to attach handle B7 to the corresponding hole of panel(A8&A9), tighten screw with Allen key B14.



#### **STEP-12**

1.Use screw B11 to attach part B9 to preassemble unit at step 11 ,tighten screws with screwdriver B15.



**STEP-13** 



- 1.Install the anti-collapse device.
- 2.Mark the position on the wall, that corresponds to the location of part B9 on the of panel (A1); Drill and insert the expandable screw B10 by hammer.

3.Assemble the part B9 to the wall. Align the hole in the part B9 with the expandable screw B10, use screw B12 to attach it and tighten by screwdriverB15.



# ASSEMBLY INSTRUCTIONS STEP-14



1.Let the plastic belt B13 pass through the both part B9 and pull tightly.



# **WARRANTY**

- 1.We strive to offer high-quality products, and we also try our best to satisfy each and every customer that orders from us with product or service as needed.
- 2. We provide 30 days warranty starting from the time you receive the item. Each customer must provide a record of their order such as the order number, or