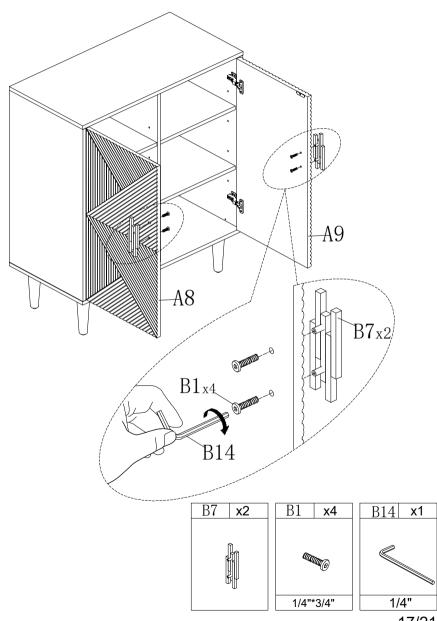

#### STEP-11

1.Use bolt B1 to attach handle B7 to the corresponding hole of panel(A8&A9), tighten screw with Allen key B14.