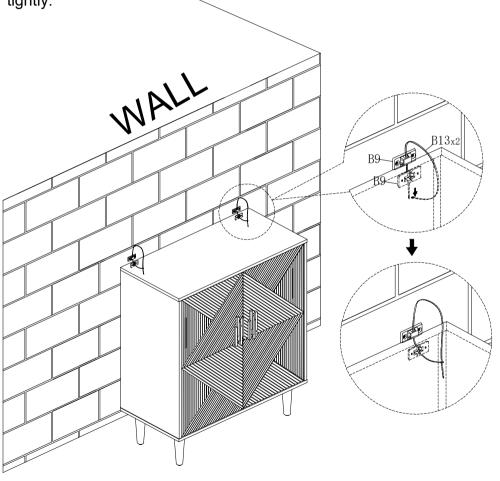

# ASSEMBLY INSTRUCTIONS STEP-14

1.Let the plastic belt B13 pass through the both part B9 and pull tightly.