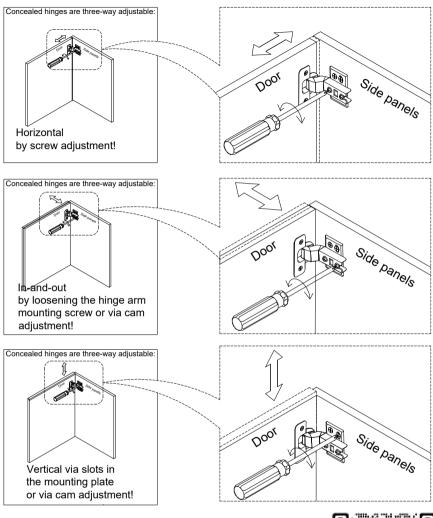

how.



### STEP-3

1.Insert part (A5) into part (A1),make sure all holes aligned and then tighten it with allen key B14 as picture show.





08/21



### STEP-5

1.Insert gasket B5 into screw B1. install leg A7 on of bottom panel A2, then tighten the screw with an Allen key B14.



### STEP-6

1.insert back panel(A6) into the groove of preassembled step 5,make sure all holes aligned and use screw B2 to attach them, tighten screw B2 with screwdriver B15.



# ASSEMBLY INSTRUCTIONS STEP-7



### STEP-8

1.Use screw B3 to attach hingeB8 to the corresponding hole of panel(A8&A9), tighten screw with screwdriver



### STEP-9

1.Move door (A8&A9) to corresponding position of side panel (A3&A4), make sure all holes aligned and use screw B3 to attach them,tighten screwB1 with screwdriverB15.





# Hinge adjustment method



Video for door adjustment

#### STEP-10

1.Insert shelf holder B6 into the corresponding hole of panel (A3&A5&A4) and then attach panel (A10) to it.



#### STEP-11

1.Use bolt B1 to attach handle B7 to the corresponding hole of panel(A8&A9), tighten screw with Allen key B14.



#### **STEP-12**

1.Use screw B11 to attach part B9 to preassemble unit at step 11 ,tighten screws with screwdriver B15.



**STEP-13** 



- 1.Install the anti-collapse device.
- 2.Mark the position on the wall, that corresponds to the location of part B9 on the of panel (A1); Drill and insert the expandable screw B10 by hammer.

3.Assemble the part B9 to the wall. Align the hole in the part B9 with the expandable screw B10, use screw B12 to attach it and tighten by screwdriverB15.