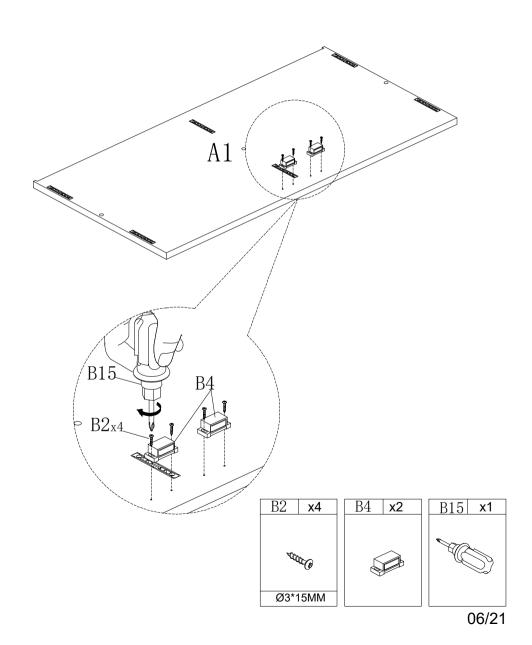

### STEP-1

1.Use screw B2 to attach magnetic catch (B4) to the corresponding hole of panel(A1), tighten screw with screwdriver B15.