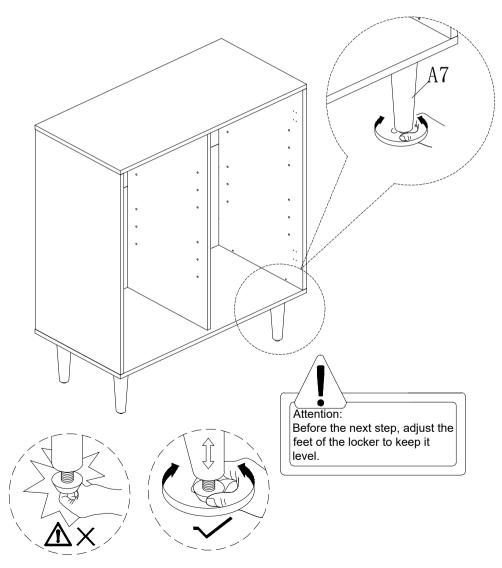

### STEP-5

1.Insert gasket B5 into screw B1. install leg A7 on of bottom panel A2, then tighten the screw with an Allen key B14.