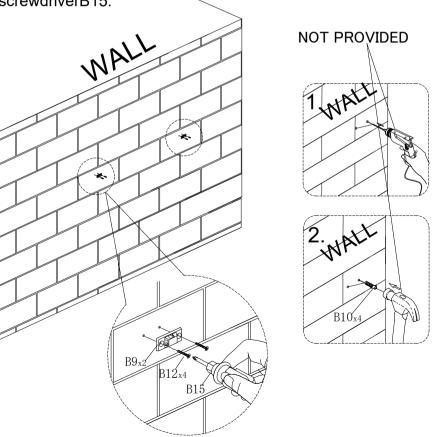

#### **STEP-12**

1.Use screw B11 to attach part B9 to preassemble unit at step 11 ,tighten screws with screwdriver B15.

**STEP-13** 

- 1.Install the anti-collapse device.
- 2.Mark the position on the wall, that corresponds to the location of part B9 on the of panel (A1); Drill and insert the expandable screw B10 by hammer.

3.Assemble the part B9 to the wall. Align the hole in the part B9 with the expandable screw B10, use screw B12 to attach it and tighten by screwdriverB15.