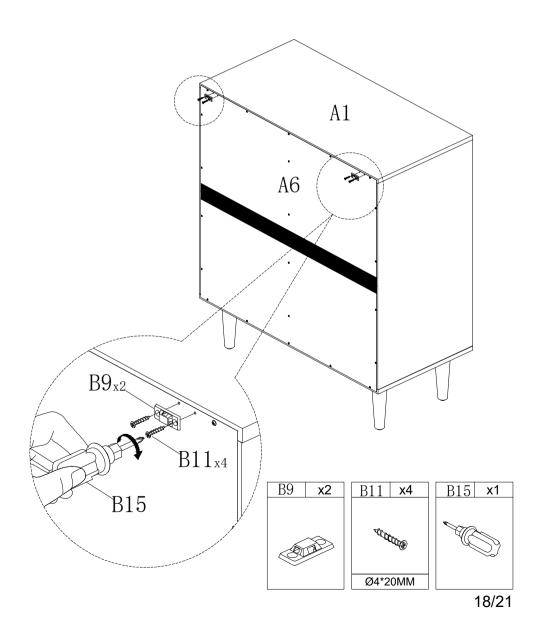

#### **STEP-12**

1.Use screw B11 to attach part B9 to preassemble unit at step 11 ,tighten screws with screwdriver B15.

**STEP-13** 

- 1.Install the anti-collapse device.
- 2.Mark the position on the wall, that corresponds to the location of part B9 on the of panel (A1); Drill and insert the expandable screw B10 by hammer.

3.Assemble the part B9 to the wall. Align the hole in the part B9 with the expandable screw B10, use screw B12 to attach it and tighten by screwdriverB15.