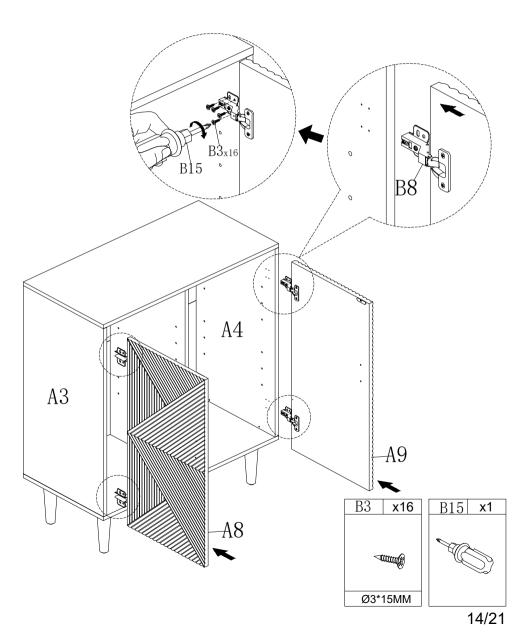

### STEP-9

1.Move door (A8&A9) to corresponding position of side panel (A3&A4), make sure all holes aligned and use screw B3 to attach them,tighten screwB1 with screwdriverB15.