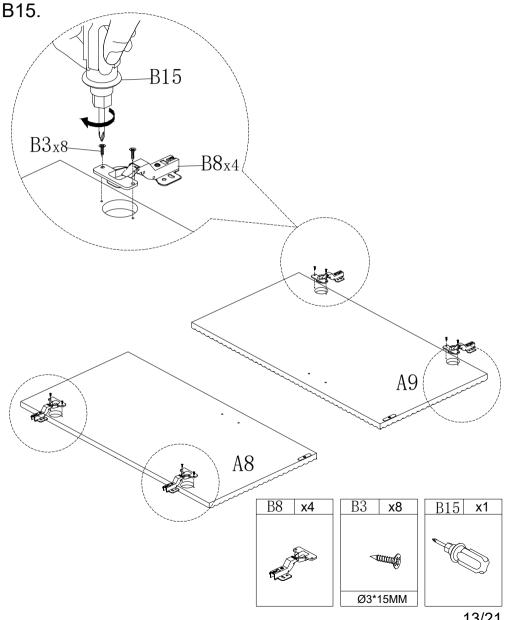

### STEP-8

1.Use screw B3 to attach hingeB8 to the corresponding hole of panel(A8&A9), tighten screw with screwdriver