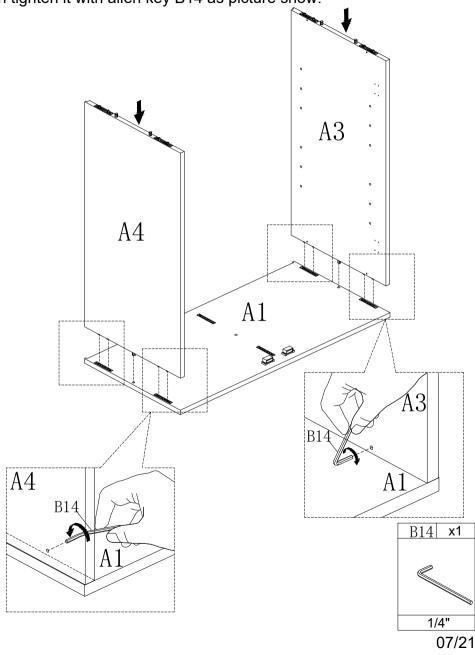

### STEP-2

1.Insert part (A4&A3) into part (A1),make sure all holes aligned and then tighten it with allen key B14 as picture show.