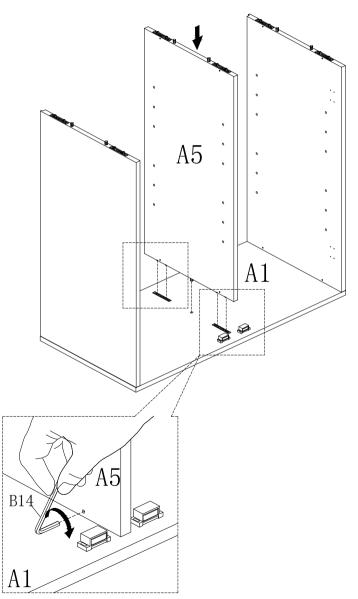

### STEP-3

1.Insert part (A5) into part (A1),make sure all holes aligned and then tighten it with allen key B14 as picture show.

08/21