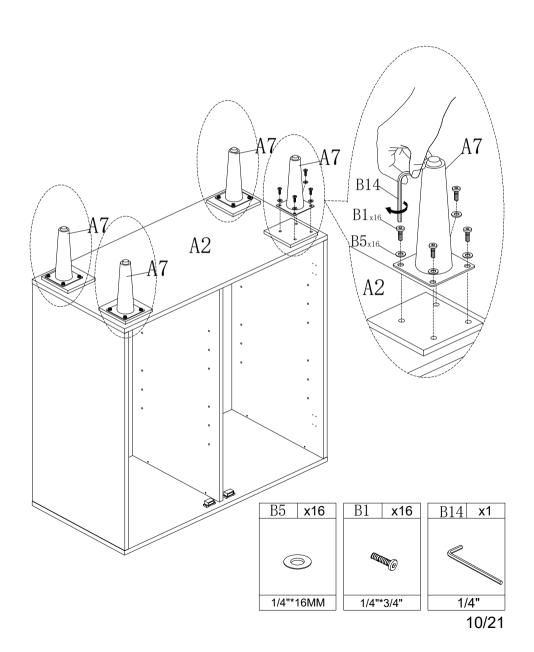

### STEP-5

1.Insert gasket B5 into screw B1. install leg A7 on of bottom panel A2, then tighten the screw with an Allen key B14.