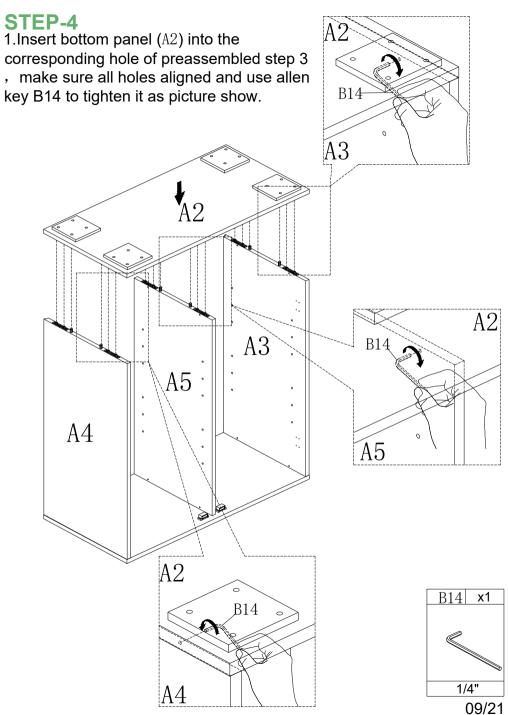

### STEP-2

1.Insert part (A4&A3) into part (A1),make sure all holes aligned and then tighten it with allen key B14 as picture show.