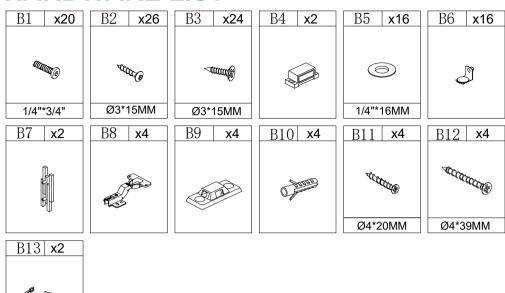

**ITEM NO.SCTY0594** 

### NOTE:

This brochure contains IMPORTANT safty info. Please read and keep for future reference.

### MAINTAINANCE AND WARNING

- 1.Keep furniture away from heat sources.
- 2.Do not clean furniture with harsh cleaner or polishes.Do not use detergents,solvents,abrasives,spray packs or leather cleaner. Use non-color mild soa with warm water to clean spills(Mix 1:10 soap to water).
- 3.Do not place furniture under direct sunlight,material will possibly fade over time.
- 4.Do not use on site dry cleaning machine. Children should not climb or jump on the furniture.
- 5.Do not write on furniture that is not protected by a padded barrier.
- 6. Not for commercial use, only for residential use.



# **EXPLOSIVE VIEW**



# **PARTS LIST 1**



### HARDWARE LIST



# **TOOL LIST**



# HARDWARE SPARE LIST



### STEP-1

1.Use screw B2 to attach magnetic catch (B4) to the corresponding hole of panel(A1), tighten screw with screwdriver B15.



### STEP-2

1.Insert part (A4&A3) into part (A1),make sure all holes aligned and then tighten it with allen key B14 as picture show.



### STEP-3

1.Insert part (A5) into part (A1),make sure all holes aligned and then tighten it with allen key B14 as picture show.





08/21



### STEP-5

1.Insert gasket B5 into screw B1. install leg A7 on of bottom panel A2, then tighten the screw with an Allen key B14.



### STEP-6

1.insert back panel(A6) into the groove of preassembled step 5,make sure all holes aligned and use screw B2 to attach them, tighten screw B2 with screwdriver B15.



# ASSEMBLY INSTRUCTIONS STE