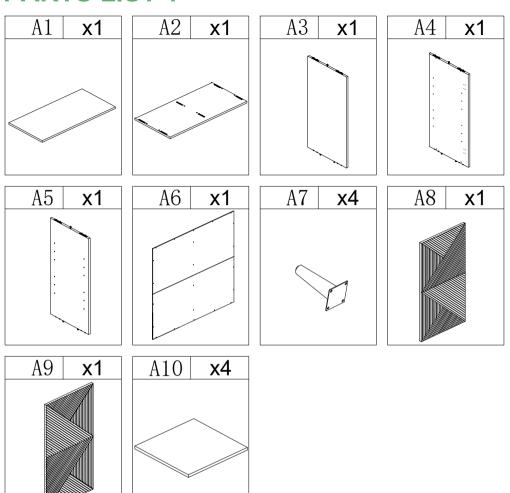

**ITEM NO.SCTY0594** 

### NOTE:

This brochure contains IMPORTANT safty info. Please read and keep for future reference.

### MAINTAINANCE AND WARNING

- 1.Keep furniture away from heat sources.
- 2.Do not clean furniture with harsh cleaner or polishes.Do not use detergents,solvents,abrasives,spray packs or leather cleaner. Use non-color mild soa with warm water to clean spills(Mix 1:10 soap to water).
- 3.Do not place furniture under direct sunlight,material will possibly fade over time.
- 4.Do not use on site dry cleaning machine. Children should not climb or jump on the furniture.
- 5.Do not write on furniture that is not protected by a padded barrier.
- 6. Not for commercial use, only for residential use.



# **EXPLOSIVE VIEW**



# **PARTS LIST 1**



### HARDWARE LIST



# **TOOL LIST**



# HARDWARE SPARE LIST



### STEP-1

1.Use screw B2 to attach magnetic catch (B4) to the corresponding hole of panel(A1), tighten screw with screwdriver B15.



### STEP-2

1.Insert part (A4&A3) into part (A1),make sure all holes aligned and then tighten it with allen key B14 as picture show.



### STEP-3

1.Insert part (A5) into part (A1),make sure all holes aligned and then tighten it with allen key B14 as picture show.





08/21



### STEP-5

1.Insert gasket B5 into screw B1. install leg A7 on of bottom panel A2, then tighten the screw with an Allen key B14.



### STEP-6

1.insert back panel(A6) into the groove of preassembled step 5,make sure all holes aligned and use screw B2 to attach them, tighten screw B2 with screwdriver B15.



# ASSE