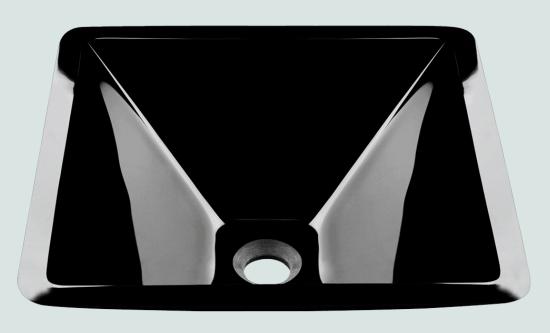

# 603-BLACK Dark Colored Vessel Sink

### Glass

Our line of glass sinks will add elegant beauty to your bathroom. They are manufactured using fully tempered glass, which is stronger and can withstand higher temperatures than normal glass. The glass is nonporous and will not absorb odor or stains making it a very clean option. Our glass sinks are covered by a limited lifetime warranty.

# 16 1/2" x 16 1/2" x 6" Tempered Glass Limited Lifetime Warranty Dark-Colored Glass Throughout

# 16½" 16½" 3¼" Thick