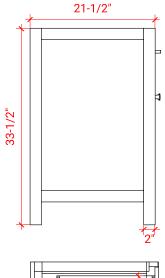

## **BASE CABINET DIMENSIONS**

36" W x 21.5" D x 33.5" H

#### **FRONT VIEW**

#### SIDE VIEW