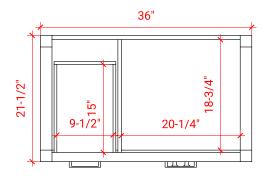

## H036S-R



## **BASE CABINET DIMENSIONS**

36" W x 21.5" D x 33.5" H

# **FEATURES**

- Solid wood frame with engineered wood panels
- Dovetail drawers and joints
- Soft closing doors & drawers

## HARDWARE FINISHES



## **AVAILABLE COLORS**



#### **FRONT VIEW**



# PLAN VIEW



#### SIDE VIEW







## **OVERALL DIMENSIONS**

36.25" W x 22" D x 1.5" H

#### **COUNTERTOP OPTIONS**



Carrara White Quartz CQ-036S-R-REC-CT

## **FEATURES**

- Solid countertop with mitered edges & seams
- Undermount white rectangular sink
- Pre-drilled for 8" widespread faucet

#### **INCLUDED**

- Countertop
- Matching Backsplash
- Rectangle Sink

# COUNTERTOP PLAN VIEW



#### **EDGE SIDE VIEW**



## THREE DIMENSIONAL COUNTERTOP VIEW