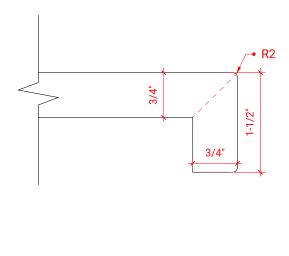

## H036S-R



## **BASE CABINET DIMENSIONS**

36" W x 21.5" D x 33.5" H

# **FEATURES**

- Solid wood frame with engineered wood panels
- Dovetail drawers and joints
- Soft closing doors & drawers

## HARDWARE FINISHES



## **AVAILABLE COLORS**



#### **FRONT VIEW**



# PLAN VIEW



#### SIDE VIEW







## **OVERALL DIMENSIONS**

36.25" W x 22" D x 1.5" H

#### **COUNTERTOP OPTIONS**



Carrara White Quartz CQ-036S-R-REC-CT

## **FEATURES**

- Solid countertop with mitered edges & seams
- Undermount white rectangular sink
- Pre-drilled for 8" widespread faucet

#### **INCLUDED**

- Countertop
- Matching Backsplash
- Rectangle Sink

# COUNTERTOP PLAN VIEW



#### **EDGE SIDE VIEW**



## THREE DIMENSIONAL COUNTERTOP VIEW