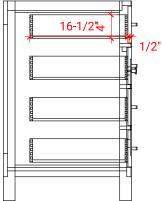

## H036S-R



## **BASE CABINET DIMENSIONS**

36" W x 21.5" D x 33.5" H

# **FEATURES**

- Solid wood frame with engineered wood panels
- Dovetail drawers and joints
- Soft closing doors & drawers

## HARDWARE FINISHES



## **AVAILABLE COLORS**



#### **FRONT VIEW**



# PLAN VIEW



#### SIDE VIEW







## **OVERALL DIMENSIONS**

36.25" W x 22" D x 1.5" H

#### **COUNTERTOP OPTIONS**



Carrara White Quartz CQ-036S-R-REC-CT

## **FEATURES**

- Solid countertop with mitered edges & seams
- Undermount white rectangular sink
- Pre-drilled for 8" widespread faucet

#### **INCLUDED**

- Countertop
- Matching Backsplash
- Rectangle Sink

# COUNTERTOP PLAN VIEW



#### **EDGE SIDE VIEW**



## THREE DIMENSIONAL COUNTERTOP VIEW