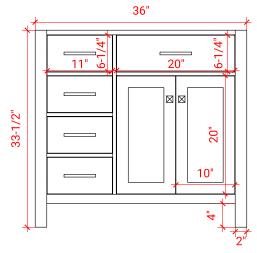

## H036S-R



## **BASE CABINET DIMENSIONS**

36" W x 21.5" D x 33.5" H

# **FEATURES**

- Solid wood frame with engineered wood panels
- Dovetail drawers and joints
- Soft closing doors & drawers

## HARDWARE FINISHES



## **AVAILABLE COLORS**



#### **FRONT VIEW**



# PLAN VIEW



#### SIDE VIEW







## **OVERALL DIMENSIONS**

36.25" W x 22" D x 1.5" H

#### **COUNTERTOP OPTIONS**



Carrara White Quartz CQ-036S-R-REC-CT

## **FEATURES**

- Solid countertop with mitered edges & seams
- Undermount white rectangular sink
- Pre-drilled for 8" widespread faucet

#### **INCLUDED**

- Countertop
- Matching Backsplash
- Rectangle Sink

# COUNTERTOP PLAN VIEW



#### **EDGE SIDE VIEW**



## THREE DIMENSIONAL COUNTERTOP VIEW