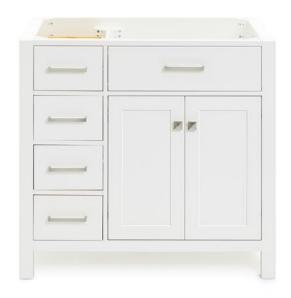

## H036S-R

## **BASE CABINET DIMENSIONS**

36" W x 21.5" D x 33.5" H

# **FEATURES**

- Solid wood frame with engineered wood panels
- Dovetail drawers and joints
- Soft closing doors & drawers