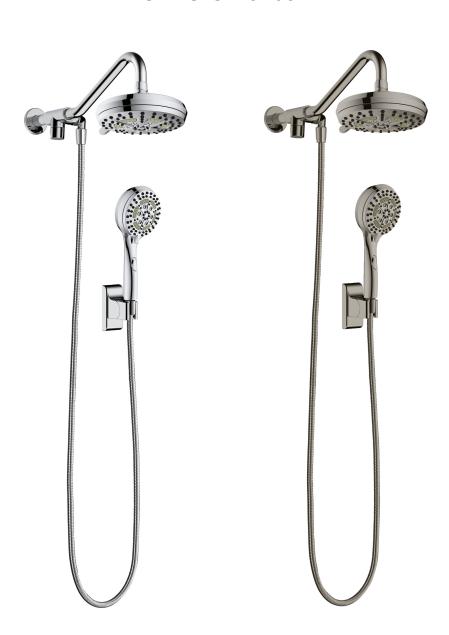

## Oasis Shower System Model #1053

# Oasis Shower System Model #1053-CH & 1053-BN Owner's Manual