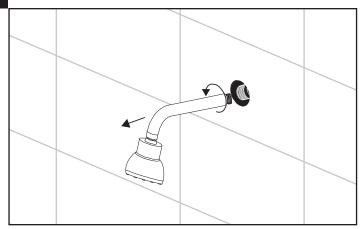

Slide escutcheon (5) onto nipple. Step 1: Place plumbers tape on shower arm (1) threading. Step 2: Insert Oasis shower arm (2) into existing plumbing and thread to secure. TIP: Use wrench to secure arm.

Thread showerhead (1) onto shower arm (2).

Finished product