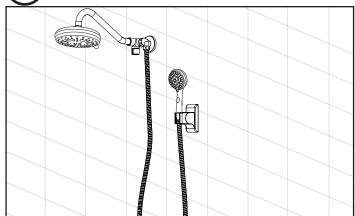

Escutcheon 6. Swivel Joint

8. Handshower

10. Diverter Cartridge

7. Hose

## **Installation Instructions**





Remove existing shower arm and shower head.





Apply glue to the handshower holder (9) as indicated and add tape (included) to secure onto wall. Let it cure for 48 hours for complete result.





Slide escutcheon (5) onto nipple. Step 1: Place plumbers tape on shower arm (1) threading. Step 2: Insert Oasis shower arm (2) into existing plumbing and thread to secure. TIP: Use wrench to secure arm.





Once handshower holder (9) is secure, insert rubber washer (4) into both ends of hose (7). Connect hex head end to swivel joint (6) and tapered end to handshower (8). Place the tapered end of the hose into the handshower holder (9).



Thread showerhead (1) onto shower arm (2).



Finished product

#### MANUFACTURER'S LIFETIME LIMITED WARRANTY

- 1. Defects Covered; Warranty Period: Pulse Shower Spas, Inc. ("Pulse") warrants to the original consumer purchaser who purchases this shower spa (the "Product") for use in his or her own home, that the Product will be free from defects in material and manufacturing workmanship for as long as the original consumer purchaser owns that same home. For all other purchasers (including, but not limited to purchasers for industrial, commercial and business use), the above warranty will apply for a period of 5 years from the original date of purchase.
- 2. Remedy: If the Product does not conform to the above warranty, Pulse, at its option, will repair or replace the Product, free of charge, or refund your purchase price. For warra