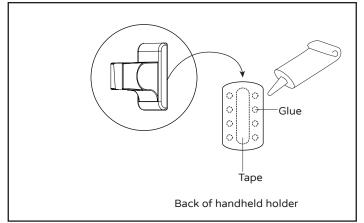

## **Installation Instructions**

Remove existing shower arm and shower head.

Apply glue to the handshower holder (9) as indicated and add tape (included) to secure onto wall. Let it cure for 48 hours for complete result.