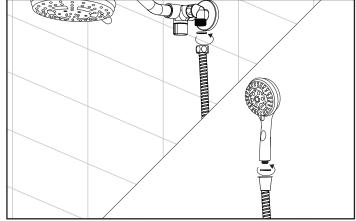

## **Installation Instructions**

Remove existing shower arm and shower head.

Apply glue to the handshower holder (9) as indicated and add tape (included) to secure onto wall. Let it cure for 48 hours for complete result.

Once handshower holder (9) is secure, insert rubber washer (4) into both ends of hose (7). Connect hex head end to swivel joint (6) and tapered end to handshower (8). Place the tapered end of the hose into the handshower holder (9).