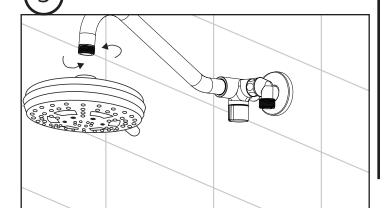

erhead 2. Shower Arm 3. Diverter 4. Washer 5. Escutcheon 6. Swivel Joint

8. Handshower

10. Diverter Cartridge

7. Hose

## **Installation Instructions**





Remove existing shower arm and shower head.





Apply glue to the handshower holder (9) as indicated and add tape (included) to secure onto wall. Let it cure for 48 hours for complete result.





Slide escutcheon (5) onto nipple. Step 1: Place plumbers tape on shower arm (1) threading. Step 2: Insert Oasis shower arm (2) into existing plumbing and thread to secure. TIP: Use wrench to secure arm.





Once handshower holder (9) is secure, insert rubber washer (4) into both ends of hose (7). Connect hex head end to swivel joint (6) and tapered end to handshower (8). Place the tapered end of the hose into the handshower holder (9).



Thread showerhead (1) onto shower arm (2).



Finished product

#### MANUFACTURER'S LIFETIME LIMITED WARRANTY

- 1. Defects Covered; Warranty Period: Pulse Shower Spas, Inc. ("Pulse") warrants to the original consumer purchaser who purchases this shower spa (the "Product") for use in his or her own home, that the Product will be free from defects in material and manufacturing workmanship for as long as the original consumer purchaser owns that same home. For all other purchasers (including, but not limited to purchasers for industrial, commercial and business use), the above warranty will apply for a period of 5 years from the original date of purchase.
- 2. Remedy: If the Product does not conform to the above warranty, Pulse, at its option, will repair or replace the Product, free of ch