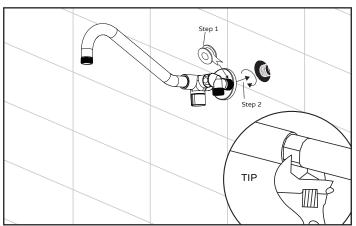

> If you encounter any problems during installation PLEASE VISIT CUSTOMER SUPPORT AT WWW.PULSESHOWERSPAS.COM Before returning your Shower System to the store

Level

1. Showerhead 2. Shower Arm 3. Diverter 4. Washer 5. Escutcheon 6. Swivel Joint

Slide escutcheon (5) onto nipple. Step 1: Place plumbers tape on shower arm (1) threading. Step 2: Insert Oasis shower arm (2) into existing plumbing and thread to secure. TIP: Use wrench to secure arm.