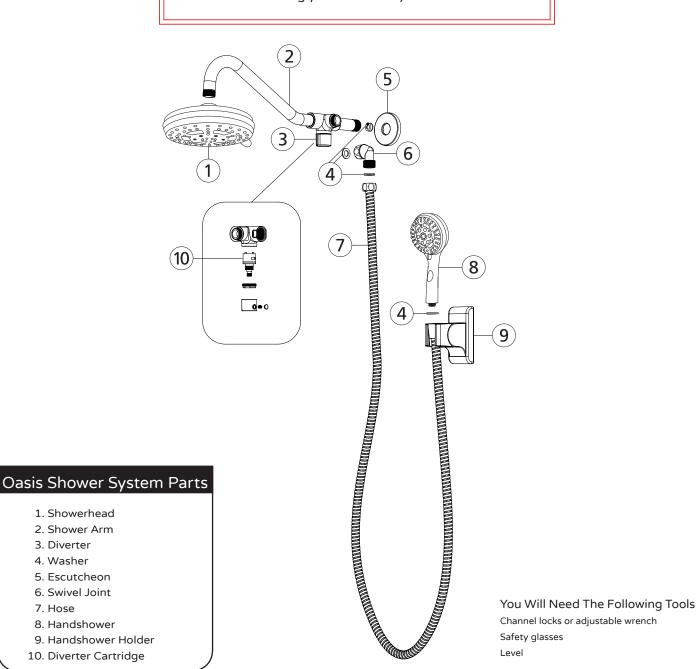

> If you encounter any problems during installation PLEASE VISIT CUSTOMER SUPPORT AT WWW.PULSESHOWERSPAS.COM Before returning your Shower System to the store

Level

1. Showerhead 2. Shower Arm 3. Diverter 4. Washer 5. Escutcheon 6. Swivel Joint

8. Handshower

10. Diverter Cartridge

7. Hose