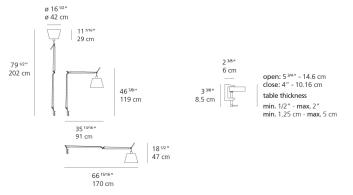

#### Collection =

Design

# Specifications —

| Lamp type         | LED-T                         |
|-------------------|-------------------------------|
| Lamp              | max 150W E26/A19              |
| Lamp Included     | No                            |
| Control type      | DIMMABLE (On Cord) / DIMMABLE |
| Input Voltage     | 120V                          |
| Power consumption | N/A                           |
| Ballast           | N/A                           |

#### Colors & Finishes =



#### Materials =

- Arm structure in polished aluminum
- Joints, tension control knobs and mountings in polished die-cast aluminum
- Support cable in stainless steel
- Clamp in die-cast aluminum

#### Features & Accessories =

• Fully adjustable articulated arm structure

### Dimensions =



#### Packaging =

3 Boxes

1 x 44-9/16" x 13-5/16" x 8-3/8" / 6.61 lbs - 113 cm x 33.5 cm x 21 cm / 3 kg

1 x 19-3/8" x 19-3/8" x 13" / 1.1 lbs - 49 cm x 49 cm x 33 cm / .5 kg

1 x 5-3/16" x 4-13/16" x 3-5/8" / .44 lbs - 13 cm x 12 cm x 9 cm / .2 kg

# Light distribution =

Diffused



# Luminaire weight =

3.97 lbs / 1.8 kg

# Warranty 5 year Limited warranty

Red = Max Cd. Through Vertical plane
Blue = Max Cd. Through Horizontal plane