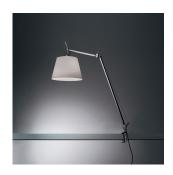

#### Materials =

- Arm structure in polished aluminum
- Joints, tension control knobs and mountings in polished die-cast aluminum
- Support cable in stainless steel
- Clamp in die-cast aluminum

#### Features & Accessories =

• Fully adjustable articulated arm structure