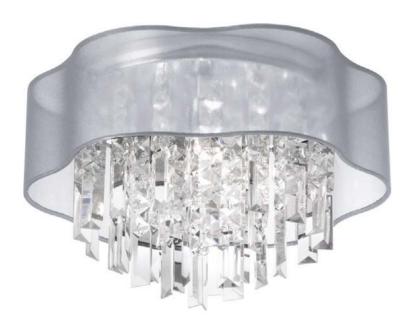

## ILL-133FH-PC-814 - 3LT Crystal Flush-Mount, Silver Shd

## 3 Light Crystal Flush Mount Fixture, Polished Chrome, Silver Laminated Organza Shade

| Height<br>Width/Length<br>Depth<br>Weight                                                | 10<br>13<br>13<br>6                       | No. of Bulbs<br>LED<br>Total Wattage                            | 3<br>Yes<br>120W                                               |
|------------------------------------------------------------------------------------------|-------------------------------------------|-----------------------------------------------------------------|----------------------------------------------------------------|
| Body Material<br>Finish/Color<br>Type of Finish                                          | Steel<br>Polished Chrome<br>Electroplated | Second Material Second Finish/Color                             | Laminated Organza<br>Silver                                    |
| Bulb 1 Amount Bulb 1 Base Type Bulb 1 Max Watt. Bulb 1 Included Bulb 1 Lumens Bulb 1 CRI | 3<br>G9<br>40W<br>No                      | Rated For<br>Voltage<br>Approval<br>Warranty<br>Instal Position | Dry Location<br>120V<br>cUL or equivalent<br>1 Year<br>Ceiling |