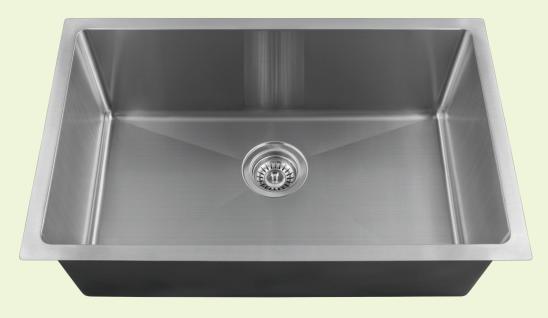

## 2920S Single Bowl 3/4" Radius Sink

28 1/8" x 17 7/8" x 9 3/8" **Undermount Installation** 30" Minimum Cabinet Size 14-, 16- or 18-Gauge Steel Available Certified High-Quality 304 Stainless Steel Offset Drain Thick Sound Dampener Rubber Pad Fully Insulated Cardboard Cutout Template Included Installation Hardware Included Limited Lifetime Warranty