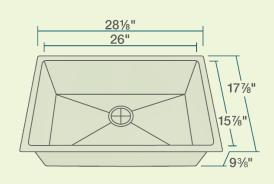

28 1/8" x 17 7/8" x 9 3/8" **Undermount Installation** 30" Minimum Cabinet Size 14-, 16- or 18-Gauge Steel Available Certified High-Quality 304 Stainless Steel Offset Drain Thick Sound Dampener Rubber Pad Fully Insulated Cardboard Cutout Template Included Installation Hardware Included Limited Lifetime Warranty