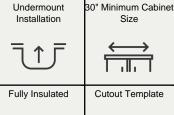

28 1/8" x 17 7/8" x 9 3/8" **Undermount Installation** 30" Minimum Cabinet Size 14-, 16- or 18-Gauge Steel Available Certified High-Quality 304 Stainless Steel Offset Drain Thick Sound Dampener Rubber Pad Fully Insulated Cardboard Cutout Template Included Installation Hardware Included Limited Lifetime Warranty