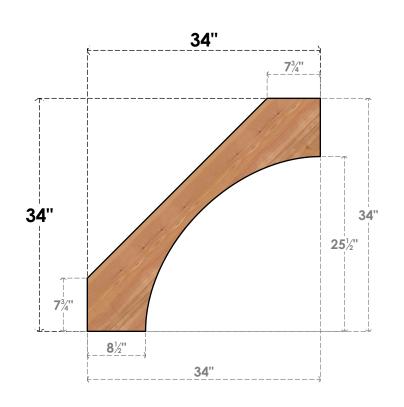

## BRC06X34X34WTL00SWR

5 1/2"W X 34"D X 34"H WESTLAKE SMOOTH BRACE, WESTERN RED CEDAR

SIDE