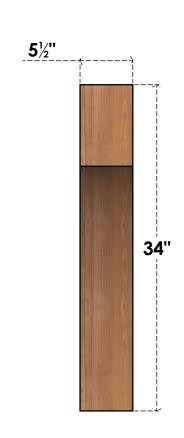

## BRC06X34X34WTL00SWR

5 1/2"W X 34"D X 34"H WESTLAKE SMOOTH BRACE, WESTERN RED CEDAR

SIDE

## **FRONT**

**EKENA MILLWORK** 2300 WEST MAIN ST. CLARKSVILLE, TX 75426 TOLL FREE: 866-607-0453 WWW.EKENAMILLWORK.COM