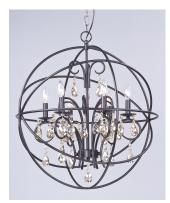

## **PRODUCT DESCRIPTION**

A spherical frame of metal surround a simple line chandelier draped in crystal for a transitional style that fits any interior design. Orbit is available in 2 sizes and 2 finishes, Oil Rubbed Bronze with Cognac crystal and a combo finish of Anthracite and Polished Nickel with Clear crystal.