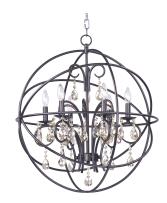

## **PRODUCT DESCRIPTION**

A spherical frame of metal surround a simple line chandelier draped in crystal for a transitional style that fits any interior design. Orbit is available in 2 sizes and 2 finishes, Oil Rubbed Bronze with Cognac crystal and a combo finish of Anthracite and Polished Nickel with Clear crystal.