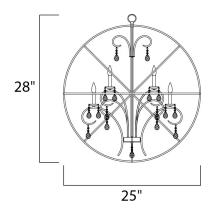

## MEASUREMENTS

DIMENSION MAX OAH HANGING WEIGHT

LAMPING INPUT VOLTAGE

BULB : 6 x BULB INCLUDED : (No DIMMABLE : Yes

: 25" L x 25" W x 28" H : 64" OAH : 16.5 lb

: 120V : 6 x 60W Incandescent E12 Candelabra , 360W Total : (Not Included)