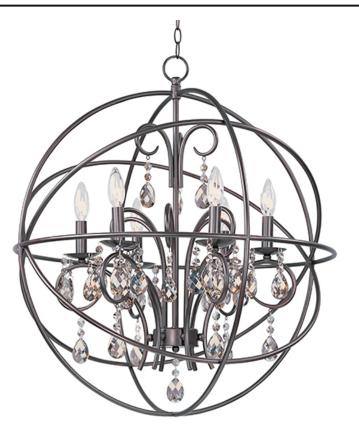

## **PRODUCT DESCRIPTION**

A spherical frame of metal surround a simple line chandelier draped in crystal for a transitional style that fits any interior design. Orbit is available in 2 sizes and 2 finishes, Oil Rubbed Bronze with Cognac crystal and a combo finish of Anthracite and Polished Nickel with Clear crystal.

## MEASUREMENTS

DIMENSION MAX OAH HANGING WEIGHT

LAMPING INPUT VOLTAGE

BULB : 6 x BULB INCLUDED : (No DIMMABLE : Yes

: 25" L x 25" W x 28" H : 64" OAH : 16.5 lb

: 120V : 6 x 60W Incandescent E12 Candelabra , 360W Total : (Not Included)