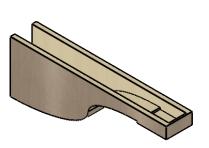

## ITEM NUMBER: CORU06X36X12DELRCPR

6"W X 36"D X 12"H SERIES 3 THIN DEL MONTE ROUGH CEDAR TIMBERTHANE FAUX WOOD CORBEL, PRIMED

## **ISOMETRIC**

**EKENA MILLWORK** 2300 WEST MAIN ST. CLARKSVILLE, TX 75426 TOLL FREE: 866-607-0453 WWW.EKENAMILLWORK.COM

GENERATED DATE: 01/27/2023

- 1. INSTALLATION TO BE COMPLETED IN ACCORDANCE WITH MANUFACTURER'S SPECIFICATIONS.