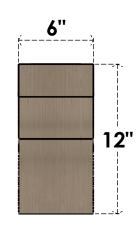

## ITEM NUMBER: CORU06X36X12DELRCPR

6"W X 36"D X 12"H SERIES 3 THIN DEL MONTE ROUGH CEDAR TIMBERTHANE FAUX WOOD CORBEL, PRIMED

## SIDE PROFILE