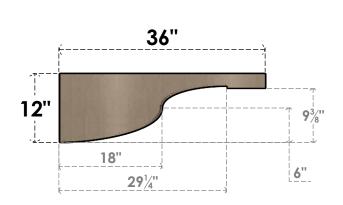

## ITEM NUMBER: CORU06X36X12DELRCPR

6"W X 36"D X 12"H SERIES 3 THIN DEL MONTE ROUGH CEDAR TIMBERTHANE FAUX WOOD CORBEL, PRIMED

## FRONT PROFILE