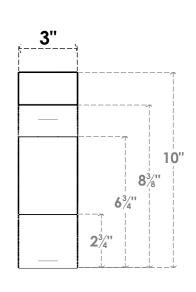

## ITEM NUMBER: BRCURO030X06000X10000STARCPR

3"W X 6"D X 10"H STANFIELD ROUGH CEDAR WOODGRAIN OPEN TIMBERTHANE BRACE, PRIMED TAN

**SIDE PROFILE** 

**FRONT PROFILE** 

**ISOMETRIC** 

GENERATED DATE: 04/05/2023