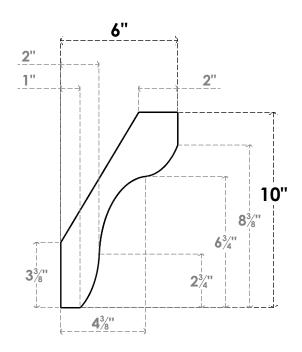

## ITEM NUMBER: BRCURO030X06000X10000STARCPR

3"W X 6"D X 10"H STANFIELD ROUGH CEDAR WOODGRAIN OPEN TIMBERTHANE BRACE, PRIMED TAN

**SIDE PROFILE** 

**FRONT PROFILE** 

**ISOMETRIC** 

GENERATED DATE: 04/05/2023