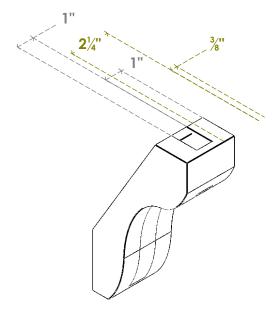

## ITEM NUMBER: BRCURO030X06000X10000STARCPR

3"W X 6"D X 10"H STANFIELD ROUGH CEDAR WOODGRAIN OPEN TIMBERTHANE BRACE, PRIMED TAN

**SIDE PROFILE** 

**FRONT PROFILE** 

**ISOMETRIC** 

GENERATED DATE: 04/05/2023