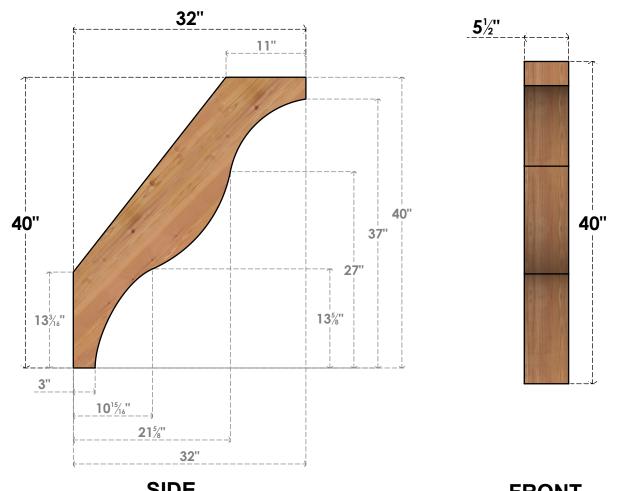

## BRC06X32X40FST00SWR

5 1/2"W X 32"D X 40"H FUNSTON SMOOTH BRACE, WESTERN RED CEDAR

SIDE **FRONT** 

**EKENA MILLWORK** 2300 WEST MAIN ST. CLARKSVILLE, TX 75426 TOLL FREE: 866-607-0453 WWW.EKENAMILLWORK.COM