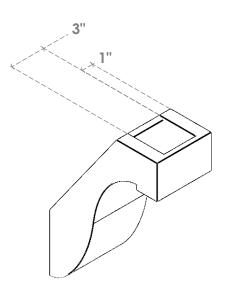

## ITEM NUMBER: BRCURO050X10000X14000DELRCPR

5"W X 10"D X 14"H DEL MONTE ROUGH CEDAR WOODGRAIN OPEN TIMBERTHANE BRACE, PRIMED TAN

SIDE PROFILE

**FRONT PROFILE** 

**ISOMETRIC** 

**EKENA MILLWORK** 2300 WEST MAIN ST. CLARKSVILLE, TX 75426 TOLL FREE: 866-607-0453 WWW.EKENAMILLWORK.COM