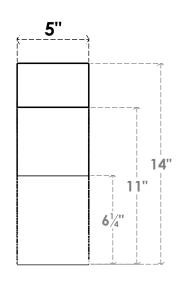

## ITEM NUMBER: BRCURO050X10000X14000DELRCPR

5"W X 10"D X 14"H DEL MONTE ROUGH CEDAR WOODGRAIN OPEN TIMBERTHANE BRACE, PRIMED TAN

SIDE PROFILE

**FRONT PROFILE** 

**ISOMETRIC** 

**EKENA MILLWORK** 2300 WEST MAIN ST. CLARKSVILLE, TX 75426 TOLL FREE: 866-607-0453 WWW.EKENAMILLWORK.COM