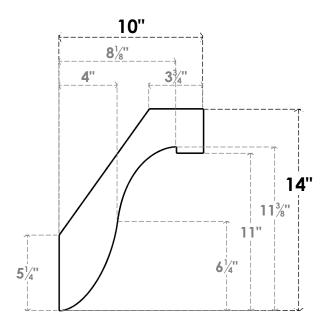

## ITEM NUMBER: BRCURO050X10000X14000DELRCPR

5"W X 10"D X 14"H DEL MONTE ROUGH CEDAR WOODGRAIN OPEN TIMBERTHANE BRACE, PRIMED TAN

SIDE PROFILE

**FRONT PROFILE** 

**ISOMETRIC** 

**EKENA MILLWORK** 2300 WEST MAIN ST. CLARKSVILLE, TX 75426 TOLL FREE: 866-607-0453 WWW.EKENAMILLWORK.COM