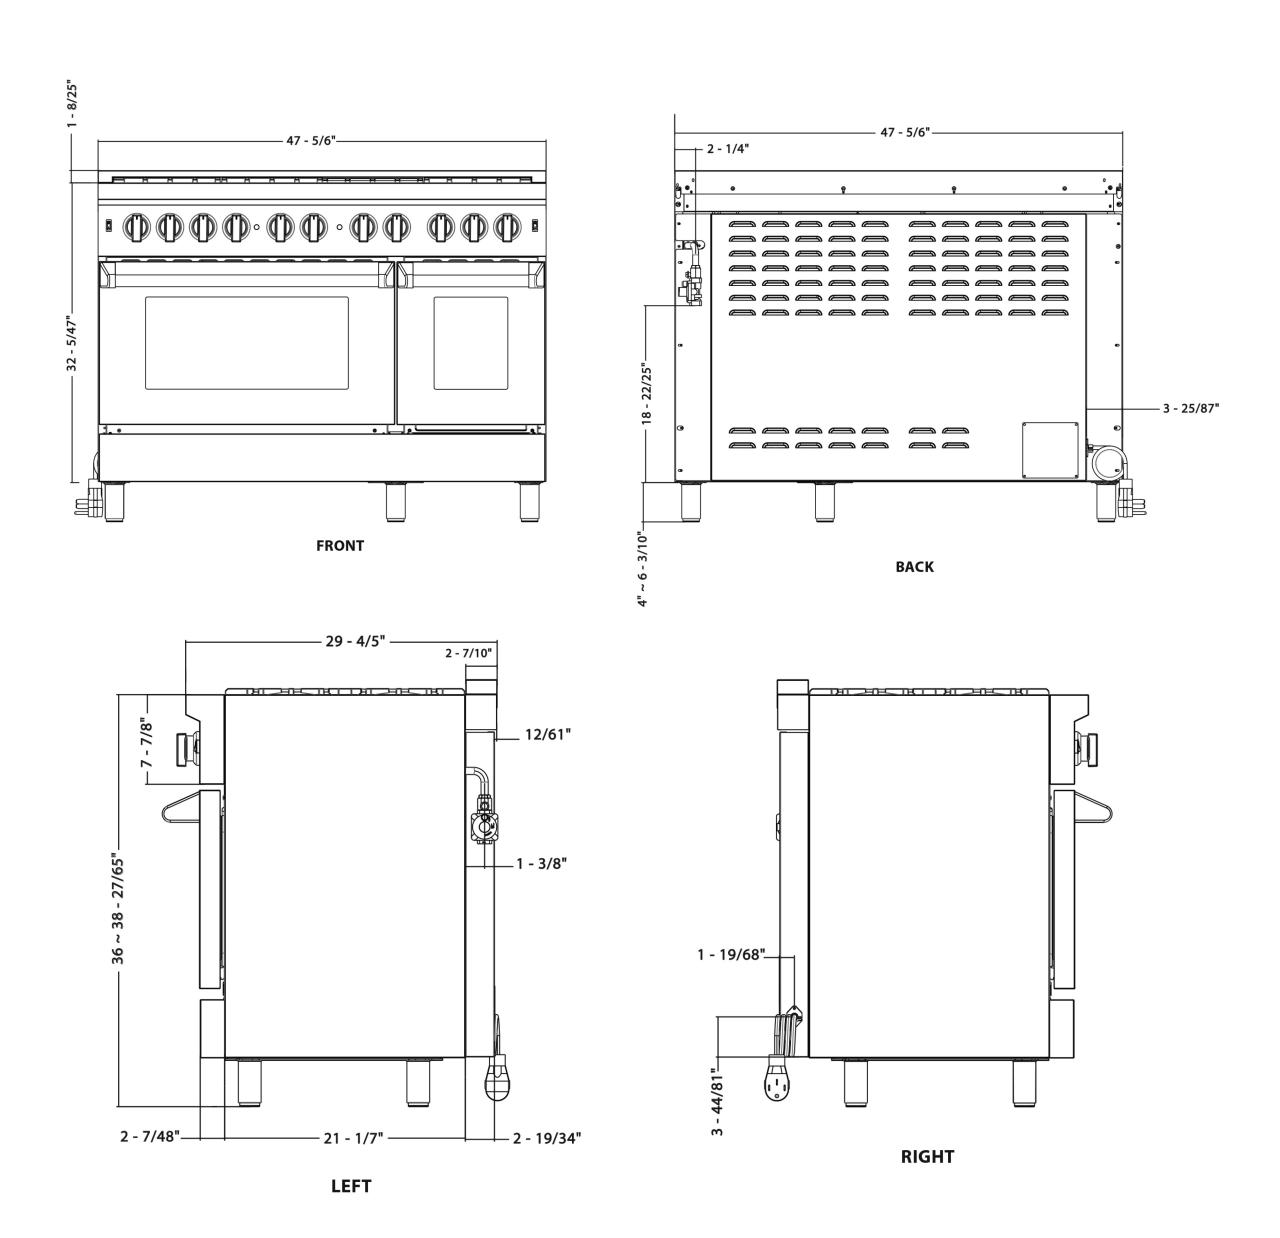

Double Oven

See Page 2 for dimensions

## COS-DFR486G Dual Fuel Range

Dimensions (WxDxH): 47.8" x 29.8" x 36-38.4"