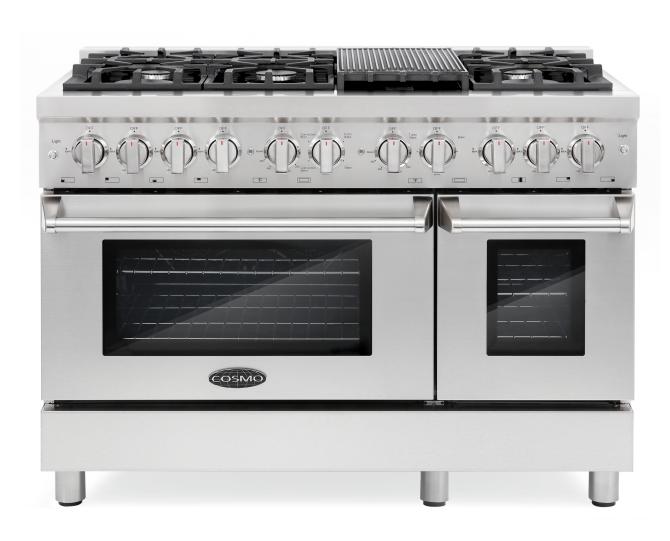

#### COS-DFR486G

Cosmo's COS-DFR486G Dual Fuel Range sets a standard for professional-style ranges. Cook a variety of different foods using the 6 Italian-made sealed burner gas cooktop with griddle and 5.8 cu. ft. electric double oven with Turbo True European Convection.

#### **Features**

- $\cdot$  Designed for freestanding or slide-in
- $\cdot$  6 sealed Italian-made gas burners & griddle
- · Double electric ovens
- Main oven: 3.97 cu. ft. capacity with Turbo True European Convection
- · Second oven: 1.87 cu. ft. capacity with standard bake
- · Full metal, nickel-finished knobs
- $\cdot$  Wok grate attachment