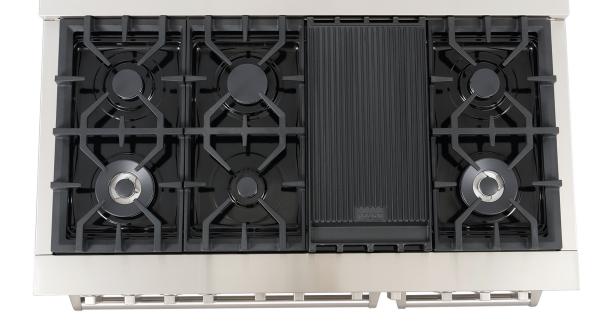

### COS-DFR486G Dual Fuel Range

| Size           | 48 Inch / 5.8 cu. ft. Capacity                                                                                                                                                |
|----------------|-------------------------------------------------------------------------------------------------------------------------------------------------------------------------------|
| Fuel           | Dual Fuel                                                                                                                                                                     |
| Installation   | Freestanding / Slide-In                                                                                                                                                       |
| Controls       | Full Metal Knobs                                                                                                                                                              |
| Oven           | Turbo True European (Main Oven)                                                                                                                                               |
| Material       | 304-Grade Stainless Steel                                                                                                                                                     |
| Electrical     | 208 / 240 Volts, 29 / 33 Amps                                                                                                                                                 |
| Racks          | 2 Racks, 5 Positions (Per Oven)                                                                                                                                               |
| Oven Functions | Bake, Broil, Turbo Bake, Convection Bake,<br>Convection Broil                                                                                                                 |
| Burners        | <ul> <li>Dual Ring / 18,000 BTU (x2)</li> <li>Rapid / 13,000 BTU</li> <li>Semi-Rapid / 8,500 BTU (x2)</li> <li>Auxiliary / 4,200 BTU</li> <li>Griddle / 13,000 BTU</li> </ul> |

#### **Features**

- $\cdot$  Designed for freestanding or slide-in
- $\cdot$  6 sealed Italian-made gas burners & griddle
- · Double electric ovens
- Main oven: 3.97 cu. ft. capacity with Turbo True European Convection
- · Second oven: 1.87 cu. ft. capacity with standard bake
- · Full metal, nickel-finished knobs
- $\cdot$  Wok grate attachment