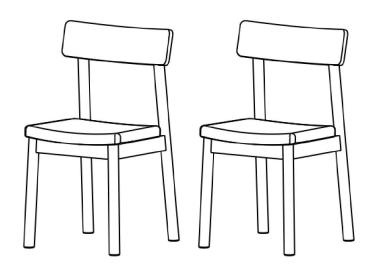

Model# DCH1002

Product Dimenions: 18.7"W x 20.3" D x 32.1" H

Weight capacity: 275 Lbs

WARNING: DO NOT STAND ON CHAIR WARNING: DO NOT OVER TORQUE BOLTS