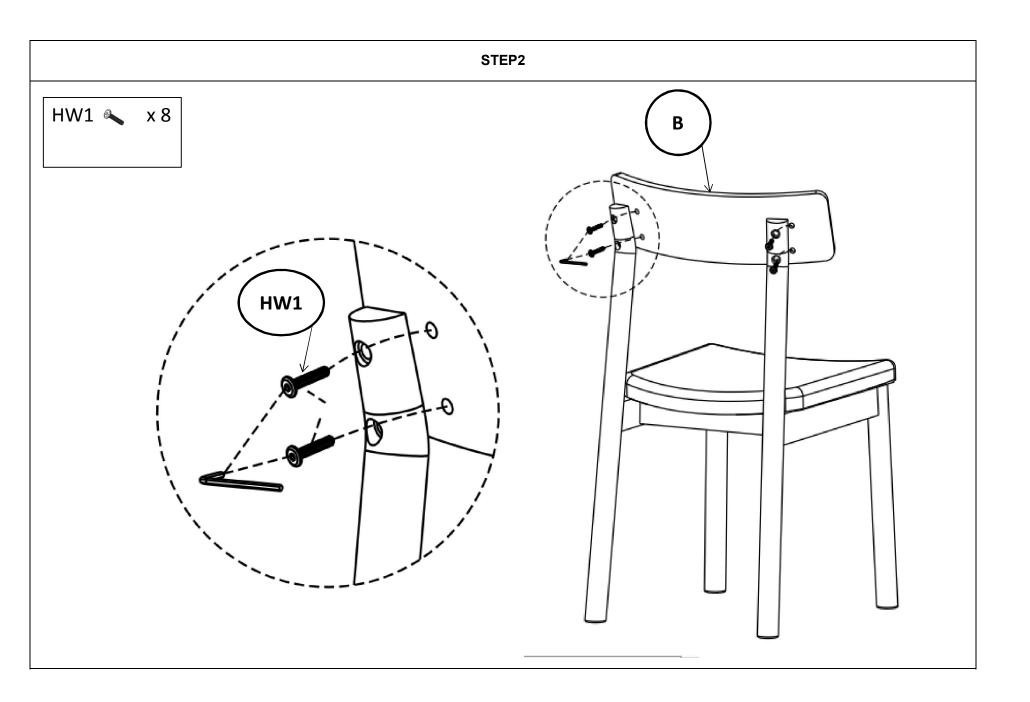

## **Part List and Hardware List**

| PIECE | DESCRIPTION       | PICTURE   | QUANTITY |
|-------|-------------------|-----------|----------|
| А     | CHAIR SEAT        |           | 2X       |
| В     | CHAIR BACK        |           | 2X       |
| С     | CHAIR LEG (L&R)   |           | 4X       |
| HW1   | SMALL CROSS BOLT  | M6 x 30mm | 8X       |
| HW2   | MEDIUM CROSS BOLT | M6 x 40mm | 12X      |
| HW3   | BIG CROSS BOLT    | M6 x 70mm | 8X       |
| HW4   | FLAT WASHER       | 0         | 20X      |
| HW5   | SPRING WASHER     | 0         | 20X      |
| HW6   | ALLEN KEY         |           | 1X       |