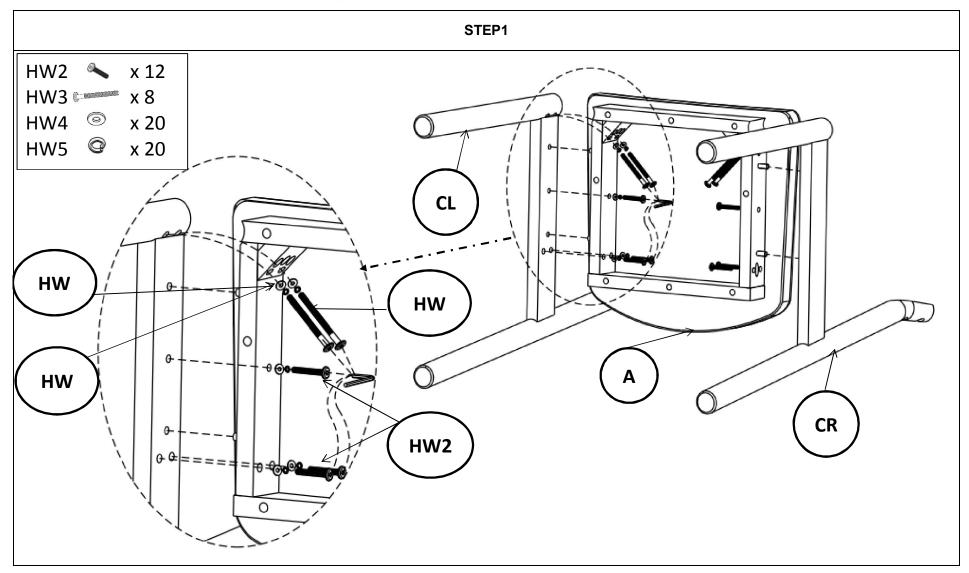

## **Part List and Hardware List**

| PIECE | DESCRIPTION       | PICTURE   | QUANTITY |
|-------|-------------------|-----------|----------|
| А     | CHAIR SEAT        |           | 2X       |
| В     | CHAIR BACK        |           | 2X       |
| С     | CHAIR LEG (L&R)   |           | 4X       |
| HW1   | SMALL CROSS BOLT  | M6 x 30mm | 8X       |
| HW2   | MEDIUM CROSS BOLT | M6 x 40mm | 12X      |
| HW3   | BIG CROSS BOLT    | M6 x 70mm | 8X       |
| HW4   | FLAT WASHER       | 0         | 20X      |
| HW5   | SPRING WASHER     | 0         | 20X      |
| HW6   | ALLEN KEY         |           | 1X       |