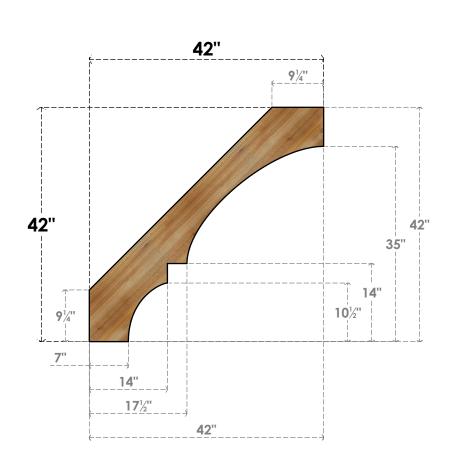

## BRC04X42X42BOA00RWR

4"W X 42"D X 42"H BALBOA ROUGH SAWN BRACE, WESTERN RED CEDAR

SIDE

## **FRONT**

**EKENA MILLWORK** 2300 WEST MAIN ST. CLARKSVILLE, TX 75426 TOLL FREE: 866-607-0453 WWW.EKENAMILLWORK.COM