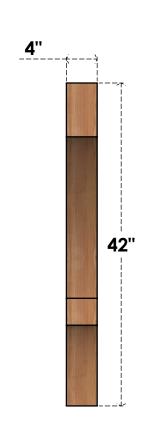

## BRC04X42X42BOA00RWR

4"W X 42"D X 42"H BALBOA ROUGH SAWN BRACE, WESTERN RED CEDAR

SIDE

## **FRONT**

**EKENA MILLWORK** 2300 WEST MAIN ST. CLARKSVILLE, TX 75426 TOLL FREE: 866-607-0453 WWW.EKENAMILLWORK.COM