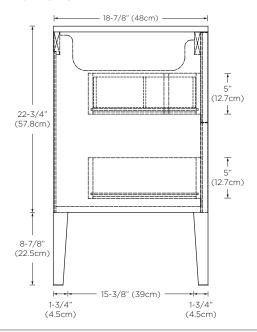

# Side

Model: E020641-R

Designed By: DANELONMERONI | UNITED KINGDOM

Features: Tapered and beveled edge legs

Solid wood drawer organizers

Woven fiber drawer liners

Full-extension, soft-close drawers with Hettich brand hardware