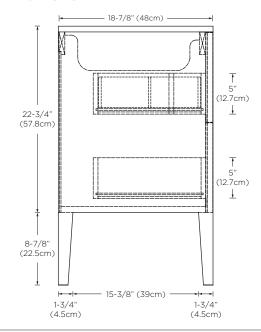

# Side

Model: E020641-R

Designed By: DANELONMERONI | UNITED KINGDOM

Features: Tapered and beveled edge legs

Solid wood drawer organizers

Woven fiber drawer liners

Full-extension, soft-close drawers with Hettich brand hardware

4 drawers with drawer finger pulls Dovetail drawer construction

Fully finished interior

Solid wood construction (no MDF)

Multi-step polyurethane finish resists moisture and scratches

Leg levelers included U.S. PATENT PENDING

All Ronbow cabinets are made of solid hardwood or hardwood plywood and meet strict CARB II Standards. No particle board or Micro-Density Fiberboard (MDF) are used.