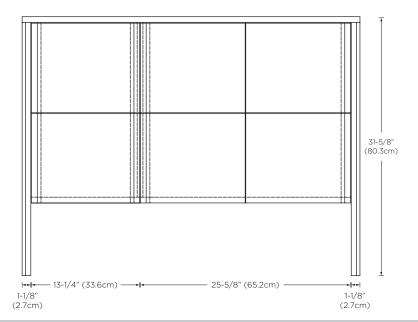

le board or Micro-Density Fiberboard (MDF) are used.

#### Available Finish: Bristol Beige (E40)



## Front



# Side



Model: E020641-R



Designed By: DANELONMERONI | UNITED KINGDOM

Features: Tapered and beveled edge legs

Solid wood drawer organizers

Woven fiber drawer liners

Full-extension, soft-close drawers with Hettich brand hardware

4 drawers with drawer finger pulls Dovetail drawer construction

Fully finished interior

Solid wood construction (no MDF)

Multi-step polyurethane finish resists moisture and scratches

Leg levelers included U.S. PATENT PENDING

All Ronbow cabinets are made of solid hardwood or hardwood plywood and meet strict CARB II Standards. No particle board or Micro-Density Fiberboard (MDF) are used.

### Available Finish: Bristol Beige (E40)



### Front



# Side