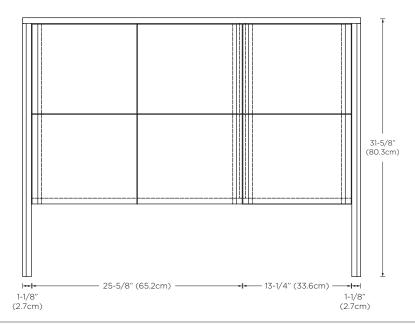

Model: E020641-L

Designed By: DANELONMERONI | UNITED KINGDOM

Features: Tapered and beveled edge legs

Solid wood drawer organizers

Woven fiber drawer liners

Full-extension, soft-close drawers with Hettich brand hardware

4 drawers with drawer finger pulls Dovetail drawer construction

Fully finished interior

Solid wood construction (no MDF)

Multi-step polyurethane finish resists moisture and scratches

Leg levelers included U.S. PATENT PENDING

All Ronbow cabinets are made of solid hardwood or hardwood plywood and meet strict CARB II Standards. No particle board or Micro-Density Fiberboard (MDF) are used.

#### Available Finish: Bristol Beige (E40)



## Front



# Side



Model: E020641-R



Designed By: DANELONMERONI | UNITED KINGDOM

Features: Tapered and beveled edge legs

Solid wood drawer organizers

Woven fiber drawer liners

Full-extension, soft-close drawers with Hettich brand hardware

4 drawers with drawer finger pulls Dovetail drawer construction

Fully finished interior

Solid wood construction (no MDF)

Multi-step polyurethane finish resists moisture and scratches

Leg levelers included U.S. PATENT PENDING

All Ronbow cabinets are made of solid hardwood or hardwood plywood and meet strict CARB II Standards. No particle board or Micro-Density Fiberboard (MDF) are used.

### Available Finish: Bristol Beige (E40)



### Front



# Side