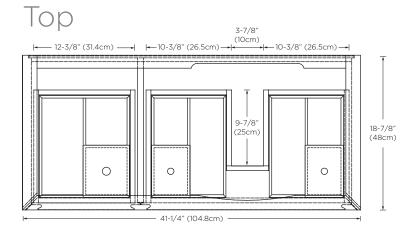

ds. No particle board or Micro-Density Fiberboard (MDF) are used.

#### Available Finish: Bristol Beige (E40)



## Front



# Side



Model: E020641-R



Designed By: DANELONMERONI | UNITED KINGDOM

Features: Tapered and beveled edge legs

Solid wood drawer organizers

Woven fiber drawer liners

Full-extension, soft-close drawers with Hettich brand hardware

4 drawers with drawer finger pulls Dovetail drawer construction

Fully finished interior

Solid wood construction (no MDF)

Multi-step polyurethane finish resists moisture and scratches

Leg levelers included U.S. PATENT PENDING

All Ronbow cabinets are made of solid hardwood or hardwood plywood and meet strict CARB II Standards. No particle board or Micro-Density Fiberboard (MDF) are used.

### Available Finish: Bristol Beige (E40)



### Front



# Side