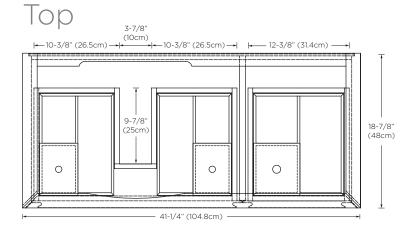

Model: E020641-L

Designed By: DANELONMERONI | UNITED KINGDOM

Features: Tapered and beveled edge legs

Solid wood drawer organizers

Woven fiber drawer liners

Full-extension, soft-close drawers with Hettich brand hardware

4 drawers with drawer finger pulls Dovetail drawer construction

Fully finished interior

Solid wood construction (no MDF)

Multi-step polyurethane finish resists moisture and scratches

Leg levelers included U.S. PATENT PENDING

All Ronbow cabinets are made of solid hardwood or hardwood plywood and meet strict CARB II Standards. No particle board or Micro-Density Fiberboard (MDF) are used.