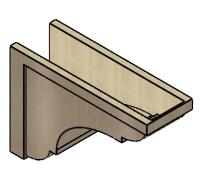

## ITEM NUMBER: CORU11X33X22BRYRCPR

11"W X 33"D X 22"H SERIES 3 CLASSIC BRYANT ROUGH CEDAR TIMBERTHANE FAUX WOOD CORBEL, PRIMED

## **ISOMETRIC**

GENERATED DATE: 01/28/2023

**EKENA MILLWORK** 2300 WEST MAIN ST. CLARKSVILLE, TX 75426 TOLL FREE: 866-607-0453 WWW.EKENAMILLWORK.COM

1. INSTALLATION TO BE COMPLETED IN ACCORDANCE WITH MANUFACTURER'S SPECIFICATIONS.