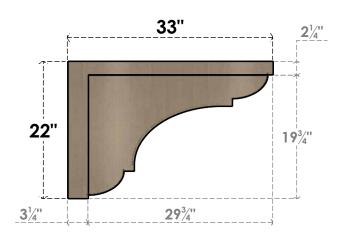

## ITEM NUMBER: CORU11X33X22BRYRCPR

11"W X 33"D X 22"H SERIES 3 CLASSIC BRYANT ROUGH CEDAR TIMBERTHANE FAUX WOOD CORBEL, PRIMED

## SIDE PROFILE