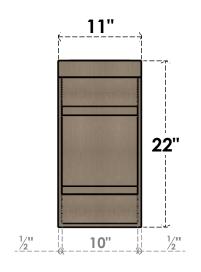

## ITEM NUMBER: CORU11X33X22BRYRCPR

11"W X 33"D X 22"H SERIES 3 CLASSIC BRYANT ROUGH CEDAR TIMBERTHANE FAUX WOOD CORBEL, PRIMED

## FRONT PROFILE