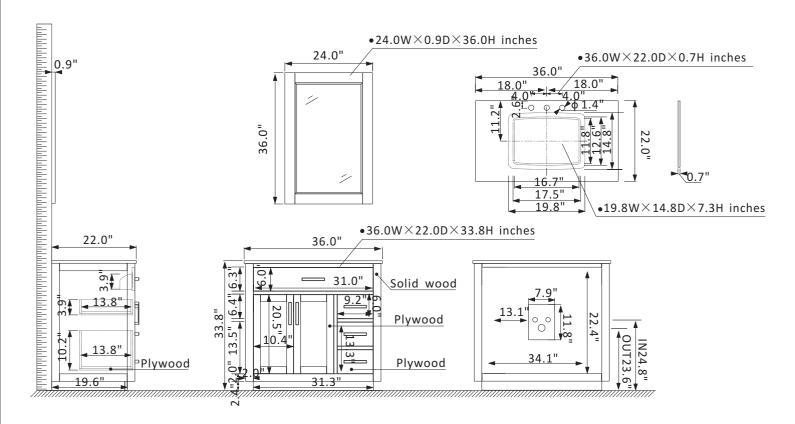

## Features

Construction: Solid wood / plywood Finish: White, Gray or Royal Blue Finish Countertop: Natural Carrara white marble Sink: Rectangular, undermount ceramic basin with overflow included Faucet: Countertop pre-drilled for 8" wide faucet hole Door/Drawer: 1 flip-down drawer on top, 1 soft-closing drawer and 1 dual soft-closing door on right, two soft-closing doors Mirror: Single matching, framed mirror Hardware: Brushed copper finish hardware Installation: Easy plumbing and faucet installation\*