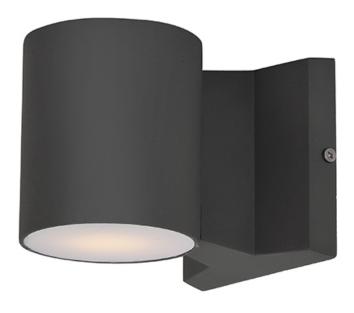

| _ |    |    |    |
|---|----|----|----|
| - | ın | IS | h٠ |
|   |    | 13 |    |

Architectural Bronze ABZ

## Material:

Die Cast Aluminum

**Certification:** 

Wet Location

## Additional:

PCB LED (Included) Lighting Direction: Up/Dn