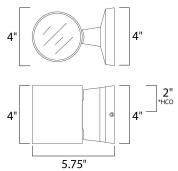

Quantity:

<u>Height</u>

**BP** Height

4.00''

4.00''

Extension

5.75''

<u>HCO</u>

2.00''

Job Type:\_

\*height from center of outlet to the top of the fixture

| Measurements: |  |
|---------------|--|
| 140 141       |  |

|   | Width      |
|---|------------|
|   | 4.00''     |
|   | BP Width   |
|   | 4.00''     |
| ) | Hanging We |

eight 1.32 lb