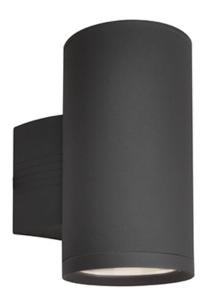

#### PRODUCT DESCRIPTION

Indirect exterior lighting not only provides illumination where you want it but also highlights the building structure for a beautiful architectural effect. Our collection of up and down lighting fixtures are available in both Architectural Bronze and Brushed Aluminum. They are also available in both Incandescent and LED. The fixtures are sealed with screw lenses that are water tight and allows, for the use of standard light bulbs.