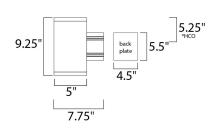

### **MEASUREMENTS**

DIMENSION : 5" W x 9.25" H x 7.75" Ext **BACK PLATE** : 4.5" W x 5.5" H x 5.25" HCO

HANGING WEIGHT : 3.99 lb