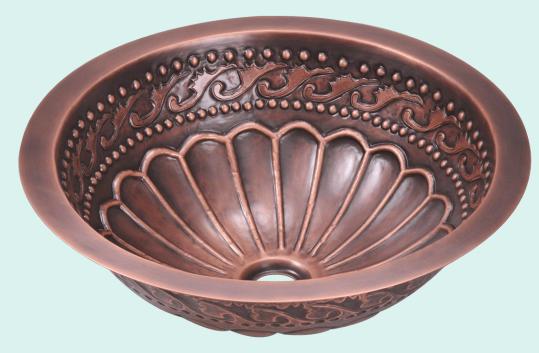

# 924 Single Bowl Bathroom Sink

# Copper

Our handcrafted copper sinks add warmth and richness to a variety of décors. They come in a hammered finish with a beautifully aged patina. The hammered fi nish helps to hide small scratches that may occur over the lifetime of the sink. Copper is naturally antibacterial and will not rust or stain, making it easy to maintain. Our copper sinks are made using a one-piece construction process giving you the strongest copper sink you will find. Each sink is fully insulated with sound dampening pads.