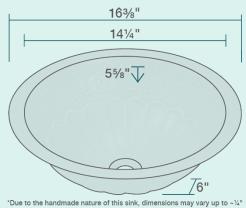

16 3/8" x 16 3/8" x 6" Undermount, Topmount, or Vessel Installation **Brushed Satin Finish** Center Drain One-Piece Construction Naturally Antibacterial Cardboard Cutout Template Included Installation Hardware Included Limited Lifetime Warranty