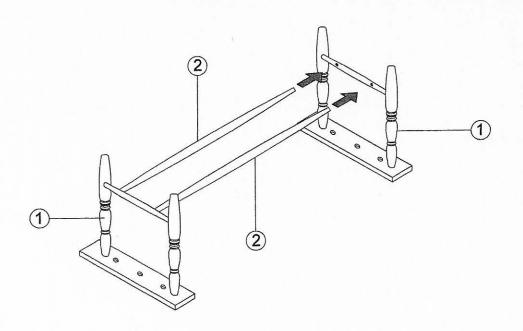

| NO | PART LIST                | QTY   |
|----|--------------------------|-------|
| 1  | Leg Frame - Left         | 1 PC  |
|    | - Right ( F/R )          | 1 PC  |
| 2  | Stretcher                | 2 PCS |
| 3  | Wooden Seat              | 1 PC  |
| 4  | Chair Back Frame         | 1 PC  |
| 5  | Assembly Arm Rest - Left | 1 PC  |
|    | - Right                  | 1 PC  |

#### **IMPORTANT NOTE:**

Place all wooden part on a clean and smooth surface such as a rug or carpet to avoid the parts from being scratched.

- Check to be sure that you have all part and hardware. Remove all wrapping materials, inculding staples & packing straps before you start to assemble. Do not tighten all screws/ balts until all completely assembled
- · Keep all hardware part out of reach of children.
- DO NOT TIGHTEN BOLTS/SCREWS UNTIL ALL COMPLETELY ASSEMBLED.