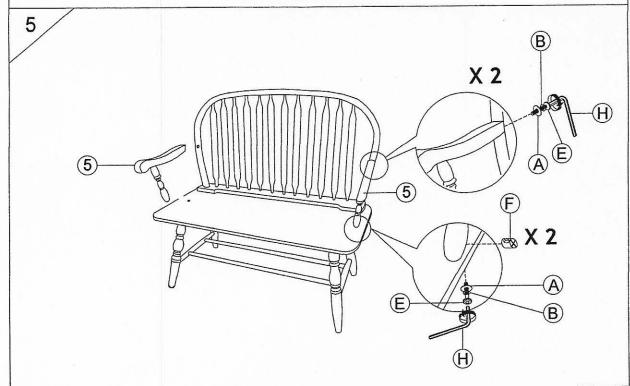

# Assembly Instructions Item # 42 - 36 WINDSOR ARM BENCH

| NO | PART LIST                | QTY   |
|----|--------------------------|-------|
| 1  | Leg Frame - Left         | 1 PC  |
|    | - Right ( F/R )          | 1 PC  |
| 2  | Stretcher                | 2 PCS |
| 3  | Wooden Seat              | 1 PC  |
| 4  | Chair Back Frame         | 1 PC  |
| 5  | Assembly Arm Rest - Left | 1 PC  |
|    | - Right                  | 1 PC  |

| NO |     | HARDWARE LIST                  | QTY    |
|----|-----|--------------------------------|--------|
| A  | (a) | Flat Washer - Dia 12mm         | 18 PCS |
| В  | 0   | Spring Washer - Dia 12mm       | 18 PCS |
| С  | 0   | Short JCBC Bolt M6 x 35mm      | 10 PCS |
| D  | 0   | Long JCBC Bolt M6 x 60mm       | 4 PCS  |
| Е  | 0   | Long JCBC Bolt M6 x 60mm       | 4 PCS  |
| F  |     | Barrel Nut                     | 8 PCS  |
| G  |     | Big Wood Bottom - Dia 14.5mm   | 6 PCS  |
| Н  |     | Allen Key M4                   | 1 PCS  |
| I  | 0   | Small Wood Bottom - Dia 11.5mm | 2 PCS  |