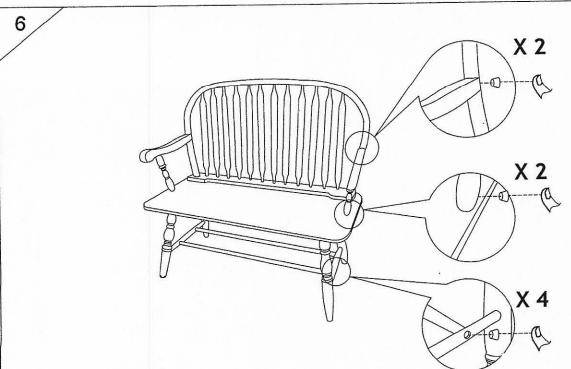

| NO | PART LIST                | QTY   |
|----|--------------------------|-------|
| 1  | Leg Frame - Left         | 1 PC  |
|    | - Right ( F/R )          | 1 PC  |
| 2  | Stretcher                | 2 PCS |
| 3  | Wooden Seat              | 1 PC  |
| 4  | Chair Back Frame         | 1 PC  |
| 5  | Assembly Arm Rest - Left | 1 PC  |
|    | - Right                  | 1 PC  |

| NO |     | HARDWARE LIST                  | QTY    |
|----|-----|--------------------------------|--------|
| A  | (a) | Flat Washer - Dia 12mm         | 18 PCS |
| В  | 0   | Spring Washer - Dia 12mm       | 18 PCS |
| С  | 0   | Short JCBC Bolt M6 x 35mm      | 10 PCS |
| D  | 0   | Long JCBC Bolt M6 x 60mm       | 4 PCS  |
| Е  | 0   | Long JCBC Bolt M6 x 60mm       | 4 PCS  |
| F  |     | Barrel Nut                     | 8 PCS  |
| G  |     | Big Wood Bottom - Dia 14.5mm   | 6 PCS  |
| Н  |     | Allen Key M4                   | 1 PCS  |
| I  | 0   | Small Wood Bottom - Dia 11.5mm | 2 PCS  |