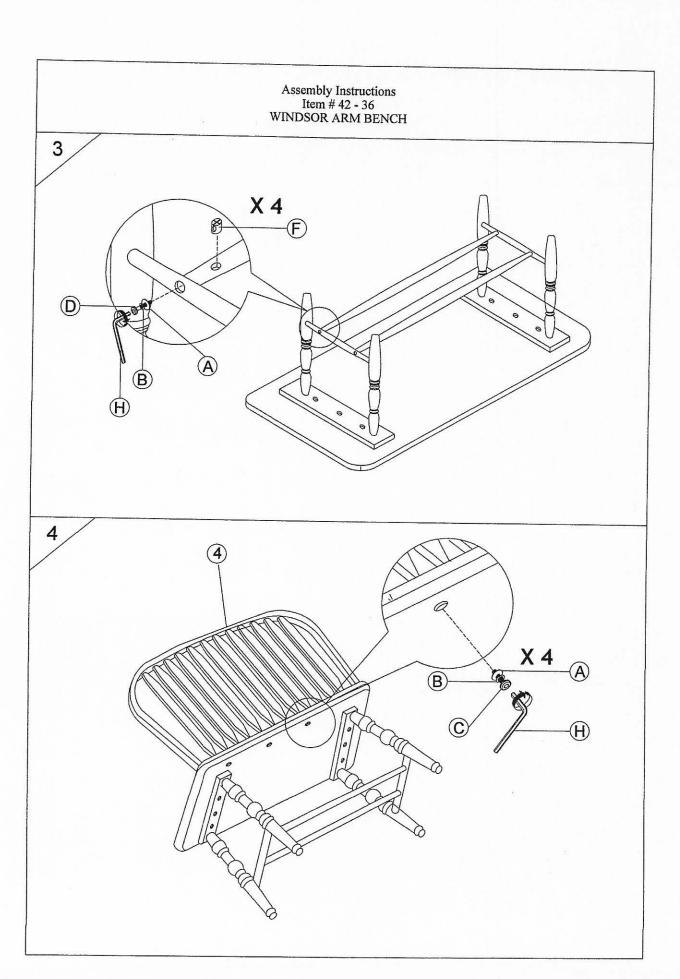

### Assembly Instructions Item # 42 - 36 WINDSOR ARM BENCH

| NO | PART LIST                | QTY   |
|----|--------------------------|-------|
| 1  | Leg Frame - Left         | 1 PC  |
|    | - Right ( F/R )          | 1 PC  |
| 2  | Stretcher                | 2 PCS |
| 3  | Wooden Seat              | 1 PC  |
| 4  | Chair Back Frame         | 1 PC  |
| 5  | Assembly Arm Rest - Left | 1 PC  |
|    | - Right                  | 1 PC  |

| NO |     | HARDWARE LIST                  | QTY    |
|----|-----|--------------------------------|--------|
| A  | (a) | Flat Washer - Dia 12mm         | 18 PCS |
| В  | 0   | Spring Washer - Dia 12mm       | 18 PCS |
| С  | 0   | Short JCBC Bolt M6 x 35mm      | 10 PCS |
| D  | 0   | Long JCBC Bolt M6 x 60mm       | 4 PCS  |
| Е  | 0   | Long JCBC Bolt M6 x 60mm       | 4 PCS  |
| F  |     | Barrel Nut                     | 8 PCS  |
| G  |     | Big Wood Bottom - Dia 14.5mm   | 6 PCS  |
| Н  |     | Allen Key M4                   | 1 PCS  |
| I  | 0   | Small Wood Bottom - Dia 11.5mm | 2 PCS  |