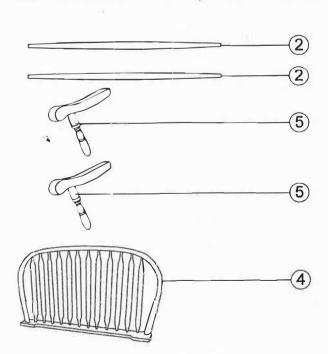

| NO | PART LIST                | QTY   |
|----|--------------------------|-------|
| 1  | Leg Frame - Left         | 1 PC  |
|    | - Right ( F/R )          | 1 PC  |
| 2  | Stretcher                | 2 PCS |
| 3  | Wooden Seat              | 1 PC  |
| 4  | Chair Back Frame         | 1 PC  |
| 5  | Assembly Arm Rest - Left | 1 PC  |
|    | - Right                  | 1 PC  |