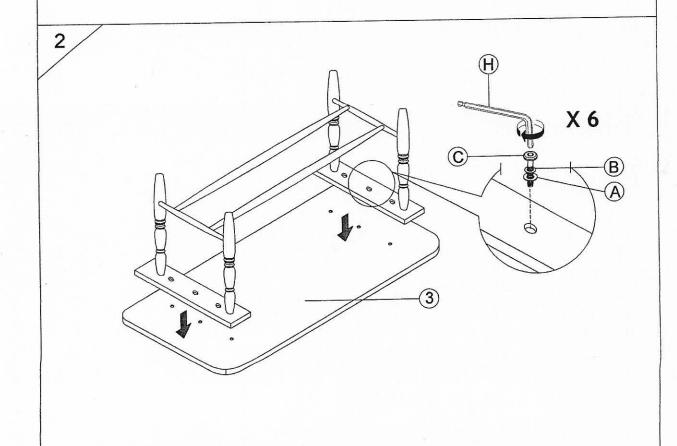

| NO | PART LIST                | QTY   |
|----|--------------------------|-------|
| 1  | Leg Frame - Left         | 1 PC  |
|    | - Right ( F/R )          | 1 PC  |
| 2  | Stretcher                | 2 PCS |
| 3  | Wooden Seat              | 1 PC  |
| 4  | Chair Back Frame         | 1 PC  |
| 5  | Assembly Arm Rest - Left | 1 PC  |
|    | - Right                  | 1 PC  |

| NO |     | HARDWARE LIST                  | QTY    |
|----|-----|--------------------------------|--------|
| A  | (a) | Flat Washer - Dia 12mm         | 18 PCS |
| В  | 0   | Spring Washer - Dia 12mm       | 18 PCS |
| С  | 0   | Short JCBC Bolt M6 x 35mm      | 10 PCS |
| D  | 0   | Long JCBC Bolt M6 x 60mm       | 4 PCS  |
| Е  | 0   | Long JCBC Bolt M6 x 60mm       | 4 PCS  |
| F  |     | Barrel Nut                     | 8 PCS  |
| G  |     | Big Wood Bottom - Dia 14.5mm   | 6 PCS  |
| Н  |     | Allen Key M4                   | 1 PCS  |
| I  | 0   | Small Wood Bottom - Dia 11.5mm | 2 PCS  |