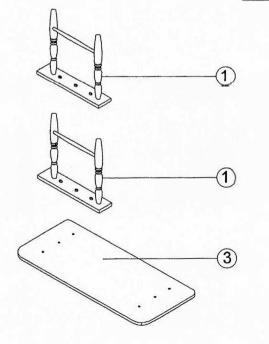

| NO | PART LIST                | QTY   |
|----|--------------------------|-------|
| 1  | Leg Frame - Left         | 1 PC  |
|    | - Right ( F/R )          | 1 PC  |
| 2  | Stretcher                | 2 PCS |
| 3  | Wooden Seat              | 1 PC  |
| 4  | Chair Back Frame         | 1 PC  |
| 5  | Assembly Arm Rest - Left | 1 PC  |
|    | - Right                  | 1 PC  |