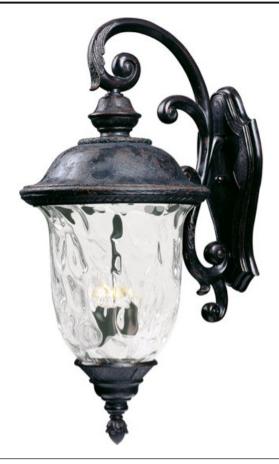

## Carriage House VX | 40498WGOB

Job Name: Job Type: Comments:

## **PRODUCT DESCRIPTION**

Maxim Lighting's Carriage House VX Collection is made with Vivex, a material twice the strength of resin, is non-corrosive, UV resistant and backed with a 5-Year Limited Warranty. Carriage House VX features our Oriental Bronze finish and Water Glass.

## **FINISHES OPTION**

Oriental Bronze

GLASS Water Glass WG

MATERIAL Vivex Resin Composite, Glass

RATINGS cETLus Wet Location

ADDITIONAL OPERATING TEMPERATURE: -20°C (-4°F), 40°C (104°F)

Always consult a qualified electrician before installing any lighting product.