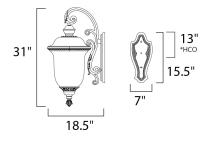

\*height from the top of the fixture to the center of the outlet

## MEASUREMENTS DIMENSION

HANGING WEIGHT

**BACK PLATE** 

LAMPING

BULB

: 7" W x 15.5" H x 13" HCO

INPUT VOLTAGE : 120V : 3 x 40W Incandescent E12 Candelabra , 120W Total BULB INCLUDED : (Not Included) DIMMABLE : Yes

: 14" W x 31" H x 18.5" Ext : 11.9 lb