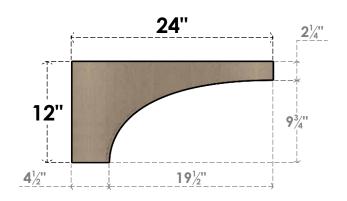

#### ITEM NUMBER: CORU12X24X12HUNRCPR

12"W X 24"D X 12"H SERIES 3 WIDE HUNTINGTON ROUGH CEDAR TIMBERTHANE FAUX WOOD CORBEL, PRIMED

### SIDE PROFILE