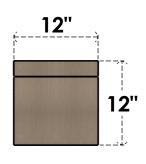

#### ITEM NUMBER: CORU12X24X12HUNRCPR

12"W X 24"D X 12"H SERIES 3 WIDE HUNTINGTON ROUGH CEDAR TIMBERTHANE FAUX WOOD CORBEL, PRIMED

# FRONT PROFILE