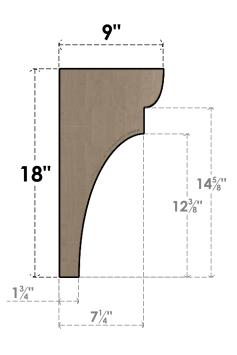

## ITEM NUMBER: CORU09X09X18YORRCPR

9"W X 9"D X 18"H SERIES 2 WIDE YORKTOWN ROUGH CEDAR TIMBERTHANE FAUX WOOD CORBEL, PRIMED

## SIDE PROFILE

**ISOMETRIC** 

**EKENA MILLWORK** 2300 WEST MAIN ST. CLARKSVILLE, TX 75426 TOLL FREE: 866-607-0453 WWW.EKENAMILLWORK.COM FRONT PROFILE

GENERATED DATE: 01/28/2023

- 1. INSTALLATION TO BE COMPLETED IN ACCORDANCE WITH MANUFACTURER'S SPECIFICATIONS.
  2. DRAWING MAY NOT BE TO SCALE
  3. THIS DRAWING IS INTENDED FOR DESIGN AND PLANNING PURPOSES ONLY.
  4. ALL INFORMATION CONTAINED HEREIN WAS CURRENT AT THE TIME OF DEVELOPMENT BUT MUST BE REVIEWED AND APPROVED BY THE PRODUCT MANUFACTURER TO BE CONSIDERED ACCURATE.
- 5. TIMBERTHANE ARCHITECTURAL PRODUCTS ARE MADE FROM HIGH DENSITY URETHANE AND COME FACTORY PRIMED