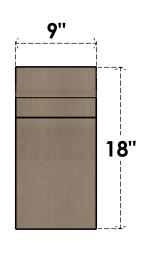

## ITEM NUMBER: CORU09X09X18YORRCPR

9"W X 9"D X 18"H SERIES 2 WIDE YORKTOWN ROUGH CEDAR TIMBERTHANE FAUX WOOD CORBEL, PRIMED

## SIDE PROFILE

**ISOMETRIC** 

**EKENA MILLWORK** 2300 WEST MAIN ST. CLARKSVILLE, TX 75426 TOLL FREE: 866-607-0453 WWW.EKENAMILLWORK.COM FRONT PROFILE

GENERATED DATE: 01/28/2023

- 1. INSTALLATION TO BE COMPLETED IN ACCORDANCE WITH MANUFACTURER'S SPECIFICATIONS.
  2. DRAWING MAY NOT BE TO SCALE
  3. THIS DRAWING IS INTENDED FOR DESIGN AND PLANNING PURPOSES ONLY.
  4. ALL INFORMATION CONTAINED HEREIN WAS CURRENT AT THE TIME OF DEVELOPMENT BUT MUST BE REVIEWED AND APPROVED BY THE PRODUCT MANUFACTURER TO BE CONSIDERED ACCURATE.
- 5. TIMBERTHANE ARCHITECTURAL PRODUCTS ARE MADE FROM HIGH DENSITY URETHANE AND COME FACTORY PRIMED