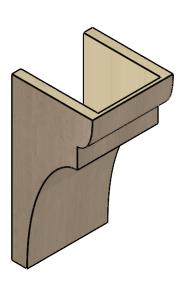

## ITEM NUMBER: CORU09X09X18YORRCPR

9"W X 9"D X 18"H SERIES 2 WIDE YORKTOWN ROUGH CEDAR TIMBERTHANE FAUX WOOD CORBEL, PRIMED

## SIDE PROFILE

**ISOMETRIC** 

**EKENA MILLWORK** 2300 WEST MAIN ST. CLARKSVILLE, TX 75426 TOLL FREE: 866-607-0453 WWW.EKENAMILLWORK.COM FRONT PROFILE

GENERATED DATE: 01/28/2023

- 1. INSTALLATION TO BE COMPLETED IN ACCORDANCE WITH MANUFACTURER'S SPECIFICATIONS.
  2. DRAWING MAY NOT BE TO SCALE
  3. THIS DRAWING IS INTENDED FOR DESIGN AND PLANNING PURPOSES ONLY.
  4. ALL INFORMATION CONTAINED HEREIN WAS CURRENT AT THE TIME OF DEVELOPMENT BUT MUST BE REVIEWED AND APPROVED BY THE PRODUCT MANUFACTURER TO BE CONSIDERED ACCURATE.
- 5. TIMBERTHANE ARCHITECTURAL PRODUCTS ARE MADE FROM HIGH DENSITY URETHANE AND COME FACTORY PRIMED