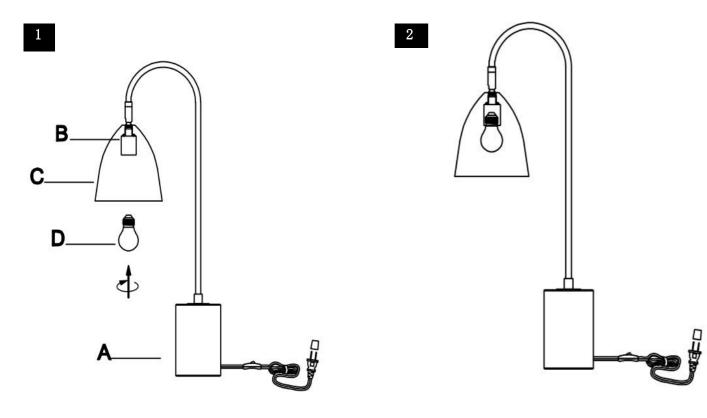

# PLEASE USE ON/OFF TYPE"A" BULB MAX 60-WATT OR CFL BULB MAX 13-WATT OR LED BULB MAX 9-WATT, THERE IS LED 4-WATT BULB IN THE BOX.

Step 1 Insert the bulb (D) into the socket (B).

Step2
Put the light on a level surface to check if everything is stable.