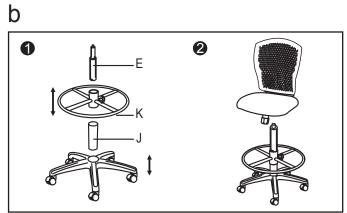

# OPTIONAL

# OPTIONAL

ASSEMBLY NOTES:
During assembly, hand tighten screws only. When all screws are in place, you may then tighten all screws completely.

CAUTION: 1.Do not use this chair as a step ladder.

2.Check for loose screws and tighten them anytime.