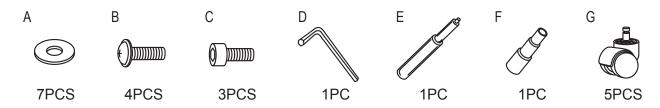

#### **Before You Begin:**

Please identify all component parts and hardware pieces required before you begin. Carefully remove all of the components from the packaging and set aside for assembly. Assemble on a soft surface to prevent scratching during assembly.