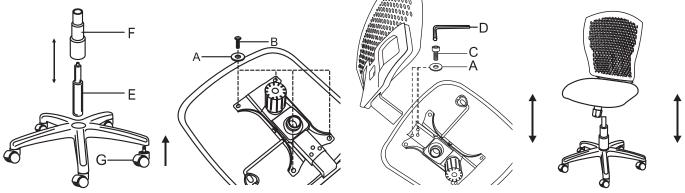

### STEP 1 STEP 2 STEP 4

# OPTIONAL

ASSEMBLY NOTES:
During assembly, hand tighten screws only. When all screws are in place, you may then tighten all screws completely.

CAUTION: 1.Do not use this chair as a step ladder.

2.Check for loose screws and tighten them anytime.