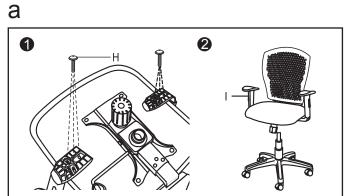

# OPTIONAL

# OPTIONAL

ASSEMBLY NOTES:
During assembly, hand tighten screws only. When all screws are in place, you may then tighten all screws completely.

CAUTION: 1.Do not use this chair as a step ladder.

2.Check for loose screws and tighten them anytime.