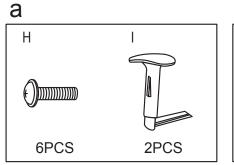

#### **Before You Begin:**

Please identify all component parts and hardware pieces required before you begin. Carefully remove all of the components from the packaging and set aside for assembly. Assemble on a soft surface to prevent scratching during assembly.