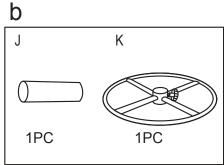

#### **Before You Begin:**

Please identify all component parts and hardware pieces required before you begin. Carefully remove all of the components from the packaging and set aside for assembly. Assemble on a soft surface to prevent scratching during assembly.