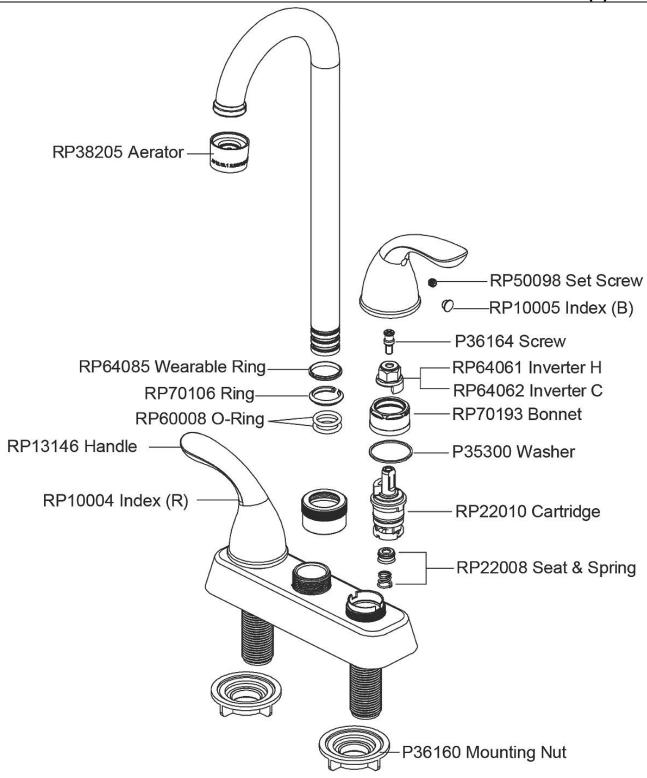

t our families and communities.

Product Compliance:

ADA & ICC A117.1

ASME A112.18.1/CSA B125.1

**NSF 61** 

NSF 372 (lead free)





Clean and Care Manual (PDF)
Installation Instructions (PDF)
Warranty (PDF)



| PART:     | QTY: |
|-----------|------|
| PROJECT:  |      |
| CONTACT:  |      |
| DATE:     |      |
| NOTES:    |      |
| ADDDOVAL. |      |

In keeping with our policy of continuing product improvement, Elkay reserves the right to change product specifications without notice. Please visit elkay.com for the most current version of Elkay product specification sheets. This specification describes an Elkay product with design, quality, and functional benefits to the user. When making a comparison of other producers' offerings, be certain these features are not overlooked.





In keeping with our policy of continuing product improvement, Elkay reserves the right to change product specifications without notice. Please visit elkay.com for the most current version of Elkay product specification sheets. This specification describes an Elkay product with design, quality, and functional benefits to the user. When making a comparison of other producers' offerings, be certain these features are not overlooked.