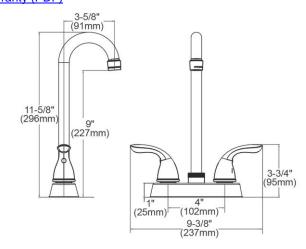

| Mounting Type:          | Deck Mount                   |
|-------------------------|------------------------------|
| Special Features:       | Solid Brass Construction     |
| Finish:                 | Chrome (CR)                  |
| Handle Type:            | Lever Handle                 |
| Deck Clearance:         | 9"                           |
| Spout Reach:            | 3-9/16"                      |
| Spout Height:           | 11-11/16"                    |
| Hole Drillings:         | 2                            |
| Material:               | Brass                        |
| Valve Type:             | Ceramic Disc                 |
| Valve Connection:       | 3/8" Female Compression Hose |
|                         | Assembly                     |
| Flow Rate:              | 1.5 GPM                      |
| Faucet Hole Size (min): | 1-3/8"                       |
| Countertop Thickness:   | 1-1/2                        |
| Spout Swing Rotation:   | 360°                         |
| Spout Type:             | Standard Spout               |