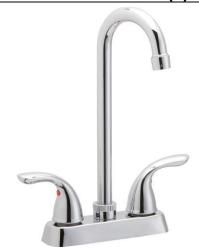

## PRODUCT SPECIFICATIONS

ELKAY<sub>®</sub> SPECIFICATIONS

Elkay Everyday Bar Deck Mount Faucet and Lever Handles Chrome. Faucet has a flow rate of 1.5 GPM, and is made of Brass material, with a Ceramic Disc valve. Faucet requires 2 faucet holes.

| Mounting Type:          | Deck Mount                   |
|-------------------------|------------------------------|
| Special Features:       | Solid Brass Construction     |
| Finish:                 | Chrome (CR)                  |
| Handle Type:            | Lever Handle                 |
| Deck Clearance:         | 9"                           |
| Spout Reach:            | 3-9/16"                      |
| Spout Height:           | 11-11/16"                    |
| Hole Drillings:         | 2                            |
| Material:               | Brass                        |
| Valve Type:             | Ceramic Disc                 |
| Valve Connection:       | 3/8" Female Compression Hose |
|                         | Assembly                     |
| Flow Rate:              | 1.5 GPM                      |
| Faucet Hole Size (min): | 1-3/8"                       |
| Countertop Thickness:   | 1-1/2                        |
| Spout Swing Rotation:   | 360°                         |
| Spout Type:             | Standard Spout               |