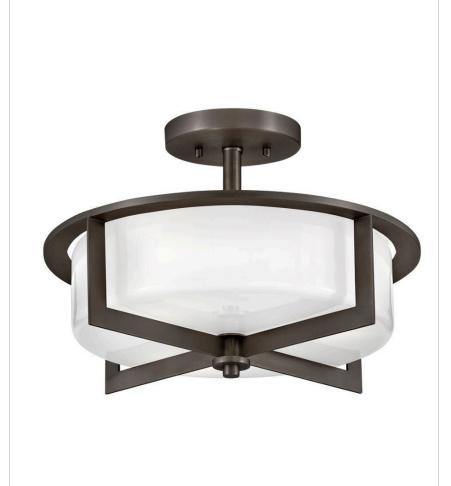

## **BAXLEY**

## 42033BX

## MEDIUM SEMI-FLUSH MOUNT

A versatile semi-flush mount collection, Baxley features a prominent crossbar frame that complements various design styles. The cased opal glass adds a striking shine against multiple finish options.

| DETAILS   |             |
|-----------|-------------|
| FINISH:   | Black Oxide |
| MATERIAL: | Steel       |
| GLASS:    | Cased Opal  |

| DIMENSIONS |       |
|------------|-------|
| WIDTH:     | 15.3" |
| HEIGHT:    | 10.3" |
| WEIGHT:    | 8.8lb |