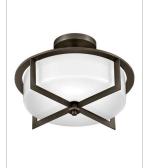

## MEDIUM SEMI-FLUSH MOUNT

A versatile semi-flush mount collection, Baxley features a prominent crossbar frame that complements various design styles. The cased opal glass adds a striking shine against multiple finish options.

| DETAILS   |             |
|-----------|-------------|
| FINISH:   | Black Oxide |
| MATERIAL: | Steel       |
| GLASS:    | Cased Opal  |

| DIMENSIONS |       |
|------------|-------|
| WIDTH:     | 15.3" |
| HEIGHT:    | 10.3" |
| WEIGHT:    | 8.8lb |