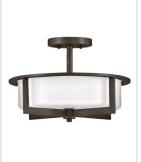

## MEDIUM SEMI-FLUSH MOUNT

A versatile semi-flush mount collection, Baxley features a prominent crossbar frame that complements various design styles. The cased opal glass adds a striking shine against multiple finish options.

| DETAILS   |             |
|-----------|-------------|
| FINISH:   | Black Oxide |
| MATERIAL: | Steel       |
| GLASS:    | Cased Opal  |

| DIMENSIONS |       |
|------------|-------|
| WIDTH:     | 15.3" |
| HEIGHT:    | 10.3" |
| WEIGHT:    | 8.8lb |