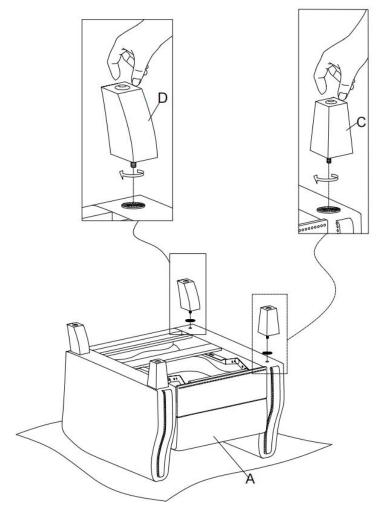

from heat sources.
- Do not clean furniture with harsh cleaner or polishes. Do not use detergents, Solvents, abrasives, spray packs or leather cleaner. Use non-color mild soap with warm water to clean spills(Mix 1:10 soap to water)
- Do not place furniture under direct sunlight, material will possibly fade over time.
- Do not use on site dry Cleaning machine.
- Children should not climb or jump on the furniture.
- Do not write on furniture that is not protected by a padded barrier .
- Not for commercial use, only for residential use.

Weight Limitation

250LBS

LB

## PARTS LIST



# HARDWARE

Pre attached to the product

Be sure to inspect all packing material carefully for small parts, that may have come loose inside the carton during shipment.

## **ASSEMBLY** INSTRUCTIONS

### STEP 1





STEP 3







### Assembly completed.

**STEP 5**