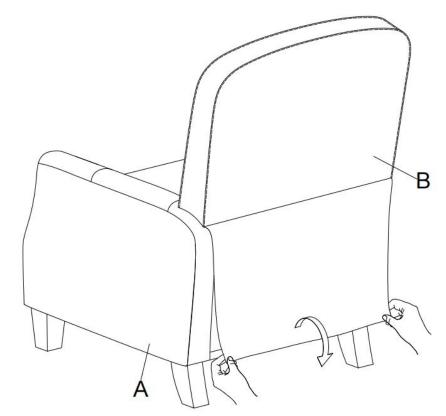

urces.
- Do not clean furniture with harsh cleaner or polishes. Do not use detergents, Solvents, abrasives, spray packs or leather cleaner. Use non-color mild soap with warm water to clean spills(Mix 1:10 soap to water)
- Do not place furniture under direct sunlight, material will possibly fade over time.
- Do not use on site dry Cleaning machine.
- Children should not climb or jump on the furniture.
- Do not write on furniture that is not protected by a padded barrier .
- Not for commercial use, only for residential use.

Weight Limitation

250LBS

LB

## PARTS LIST



# HARDWARE

Pre attached to the product

Be sure to inspect all packing material carefully for small parts, that may have come loose inside the carton during shipment.

## **ASSEMBLY** INSTRUCTIONS

### STEP 1





STEP 3







### Assembly completed.

**STEP 5**