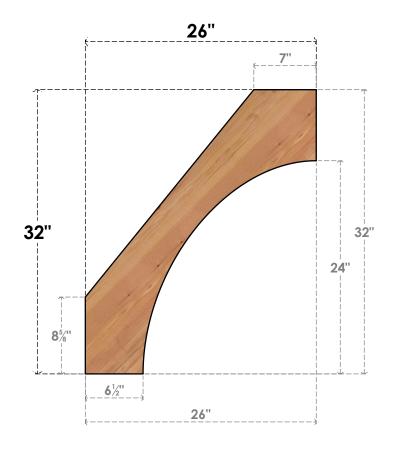

## BRC04X26X32WTL00SWR

3 1/2"W X 26"D X 32"H WESTLAKE SMOOTH BRACE, WESTERN RED CEDAR

SIDE

## **FRONT**

**EKENA MILLWORK** 2300 WEST MAIN ST. CLARKSVILLE, TX 75426 TOLL FREE: 866-607-0453 WWW.EKENAMILLWORK.COM