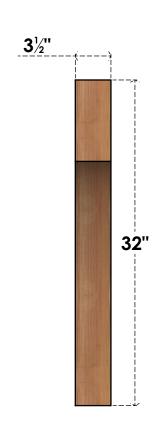

## BRC04X26X32WTL00SWR

3 1/2"W X 26"D X 32"H WESTLAKE SMOOTH BRACE, WESTERN RED CEDAR

SIDE

## **FRONT**

**EKENA MILLWORK** 2300 WEST MAIN ST. CLARKSVILLE, TX 75426 TOLL FREE: 866-607-0453 WWW.EKENAMILLWORK.COM