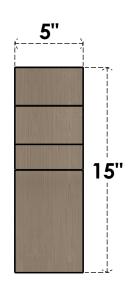

## ITEM NUMBER: CORU05X10X15MONRCPR

5"W X 10"D X 15"H SERIES 2 CLASSIC MONTEREY ROUGH CEDAR TIMBERTHANE FAUX WOOD CORBEL, PRIMED







## **SIDE PROFILE**

## **FRONT PROFILE**

## **ISOMETRIC**

**EKENA MILLWORK** 2300 WEST MAIN ST. CLARKSVILLE, TX 75426 TOLL FREE: 866-607-0453 WWW.EKENAMILLWORK.COM

GENERATED DATE: 01/27/2023

- 1. INSTALLATION TO BE COMPLETED IN ACCORDANCE WITH MANUFACTURER'S SPECIFICATIONS.

- 2. DRAWING MAY NOT BE TO SCALE
  3. THIS DRAWING IS INTENDED FOR DESIGN AND PLANNING PURPOSES ONLY.
  4. ALL INFORMATION CONTAINED HEREIN WAS CURRENT AT THE TIME OF DEVELOPMENT BUT MUST BE REVIEWED AND APPROVED BY THE PRODUCT MANUFACTURER TO BE CONSIDERED ACCURATE.
- 5. TIMBERTHANE ARCHITECTURAL PRODUCTS ARE MADE FROM HIGH DENSITY URETHANE AND COME FACTORY PRIMED