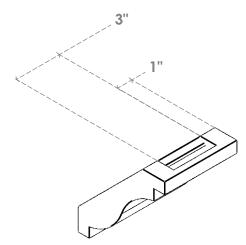

## ITEM NUMBER: BRCURO050X06000X06000CHGRCPR

5"W X 6"D X 6"H COPENHAGEN ROUGH CEDAR WOODGRAIN OPEN TIMBERTHANE BRACE, PRIMED TAN

**SIDE PROFILE** 

**FRONT PROFILE** 

**ISOMETRIC** 

**EKENA MILLWORK** 2300 WEST MAIN ST. CLARKSVILLE, TX 75426 TOLL FREE: 866-607-0453 WWW.EKENAMILLWORK.COM