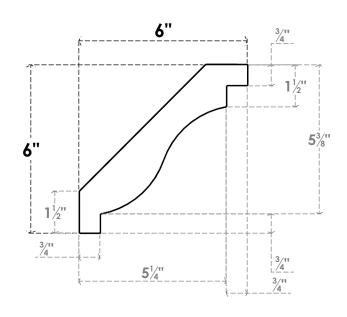

## ITEM NUMBER: BRCURO050X06000X06000CHGRCPR

5"W X 6"D X 6"H COPENHAGEN ROUGH CEDAR WOODGRAIN OPEN TIMBERTHANE BRACE, PRIMED TAN

**SIDE PROFILE** 

**FRONT PROFILE** 

**ISOMETRIC** 

**EKENA MILLWORK** 2300 WEST MAIN ST. CLARKSVILLE, TX 75426 TOLL FREE: 866-607-0453 WWW.EKENAMILLWORK.COM