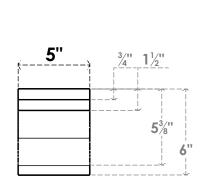

## ITEM NUMBER: BRCURO050X06000X06000CHGRCPR

5"W X 6"D X 6"H COPENHAGEN ROUGH CEDAR WOODGRAIN OPEN TIMBERTHANE BRACE, PRIMED TAN

**SIDE PROFILE** 

**FRONT PROFILE** 

**ISOMETRIC** 

**EKENA MILLWORK** 2300 WEST MAIN ST. CLARKSVILLE, TX 75426 TOLL FREE: 866-607-0453 WWW.EKENAMILLWORK.COM