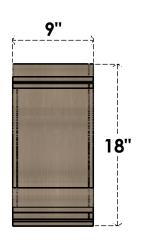

## ITEM NUMBER: CORU09X18X18SCRRCPR

9"W X 18"D X 18"H SERIES 1 CLASSIC SCROLL ROUGH CEDAR TIMBERTHANE FAUX WOOD CORBEL, PRIMED

## SIDE PROFILE

FRONT PROFILE

<u>ISOMETRIC</u>

**EKENA MILLWORK** 2300 WEST MAIN ST. CLARKSVILLE, TX 75426 TOLL FREE: 866-607-0453 WWW.EKENAMILLWORK.COM

GENERATED DATE: 01/28/2023

- 1. INSTALLATION TO BE COMPLETED IN ACCORDANCE WITH MANUFACTURER'S SPECIFICATIONS.
  2. DRAWING MAY NOT BE TO SCALE
  3. THIS DRAWING IS INTENDED FOR DESIGN AND PLANNING PURPOSES ONLY.
  4. ALL INFORMATION CONTAINED HEREIN WAS CURRENT AT THE TIME OF DEVELOPMENT BUT MUST BE REVIEWED AND APPROVED BY THE PRODUCT MANUFACTURER TO BE CONSIDERED ACCURATE.
- 5. TIMBERTHANE ARCHITECTURAL PRODUCTS ARE MADE FROM HIGH DENSITY URETHANE AND COME FACTORY PRIMED