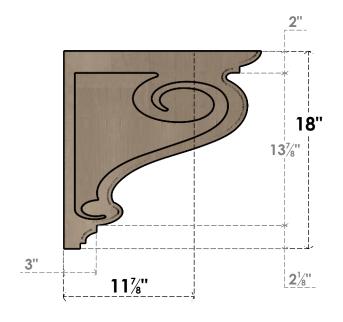

## ITEM NUMBER: CORU09X18X18SCRRCPR

9"W X 18"D X 18"H SERIES 1 CLASSIC SCROLL ROUGH CEDAR TIMBERTHANE FAUX WOOD CORBEL, PRIMED

## SIDE PROFILE

FRONT PROFILE

<u>ISOMETRIC</u>

**EKENA MILLWORK** 2300 WEST MAIN ST. CLARKSVILLE, TX 75426 TOLL FREE: 866-607-0453 WWW.EKENAMILLWORK.COM

GENERATED DATE: 01/28/2023

- 1. INSTALLATION TO BE COMPLETED IN ACCORDANCE WITH MANUFACTURER'S SPECIFICATIONS.
  2. DRAWING MAY NOT BE TO SCALE
  3. THIS DRAWING IS INTENDED FOR DESIGN AND PLANNING PURPOSES ONLY.
  4. ALL INFORMATION CONTAINED HEREIN WAS CURRENT AT THE TIME OF DEVELOPMENT BUT MUST BE REVIEWED AND APPROVED BY THE PRODUCT MANUFACTURER TO BE CONSIDERED ACCURATE.
- 5. TIMBERTHANE ARCHITECTURAL PRODUCTS ARE MADE FROM HIGH DENSITY URETHANE AND COME FACTORY PRIMED