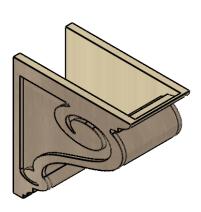

## ITEM NUMBER: CORU09X18X18SCRRCPR

9"W X 18"D X 18"H SERIES 1 CLASSIC SCROLL ROUGH CEDAR TIMBERTHANE FAUX WOOD CORBEL, PRIMED

## SIDE PROFILE

FRONT PROFILE

<u>ISOMETRIC</u>

**EKENA MILLWORK** 2300 WEST MAIN ST. CLARKSVILLE, TX 75426 TOLL FREE: 866-607-0453 WWW.EKENAMILLWORK.COM

GENERATED DATE: 01/28/2023

- 1. INSTALLATION TO BE COMPLETED IN ACCORDANCE WITH MANUFACTURER'S SPECIFICATIONS.
  2. DRAWING MAY NOT BE TO SCALE
  3. THIS DRAWING IS INTENDED FOR DESIGN AND PLANNING PURPOSES ONLY.
  4. ALL INFORMATION CONTAINED HEREIN WAS CURRENT AT THE TIME OF DEVELOPMENT BUT MUST BE REVIEWED AND APPROVED BY THE PRODUCT MANUFACTURER TO BE CONSIDERED ACCURATE.
- 5. TIMBERTHANE ARCHITECTURAL PRODUCTS ARE MADE FROM HIGH DENSITY URETHANE AND COME FACTORY PRIMED